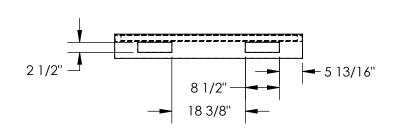

UNSUPPORTED PALLET RACK WEIGHT CAPACITY: 2,500 LBS

FORK POCKETS (W X H): 8 1/2" X 2 1/2"

OPEN END USABLE SIZÉ IS 36" WIDE X 3 3/4" HIGH

GALVANIZED FINISH