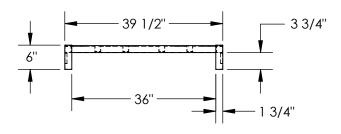

## STANDARD FEATURES

MODEL NUMBER IS SDSP-4048 **OVERALL WIDTH IS 39 1/2" OVERALL LENGTH IS 47" OVERALL HEIGHT IS 6"** 

FLOOR (STATIC) WEIGHT CAPACITY: 4,000 LBS FORK (DYNAMIĆ) WEIGHT CAPACITY: 3,500 LBS

UNSUPPORTED PALLET RACK WEIGHT CAPACITY: 2,500 LBS

FORK POCKETS (W X H): 8 1/2" X 2 1/2"

OPEN END USABLE SIZÉ IS 36" WIDE X 3 3/4" HIGH

GALVANIZED FINISH