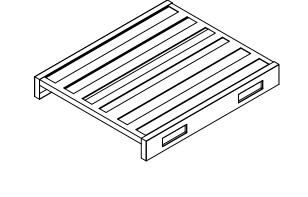

## STANDARD FEATURES

MODEL NUMBER IS SDSP-4048 **OVERALL WIDTH IS 39 1/2" OVERALL LENGTH IS 47" OVERALL HEIGHT IS 6"** 

FLOOR (STATIC) WEIGHT CAPACITY: 4,000 LBS FORK (DYNAMIĆ) WEIGHT CAPACITY: 3,500 LBS