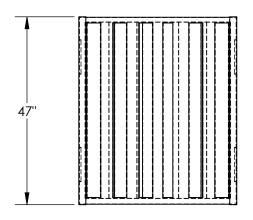

## STANDARD FEATURES

MODEL NUMBER IS SDSP-4048 **OVERALL WIDTH IS 39 1/2" OVERALL LENGTH IS 47" OVERALL HEIGHT IS 6"** 

FLOOR (STATIC) WEIGHT CAPACITY: 4,000 LBS FORK (DYNAMIĆ) WEIGHT CAPACITY: 3,500 LBS