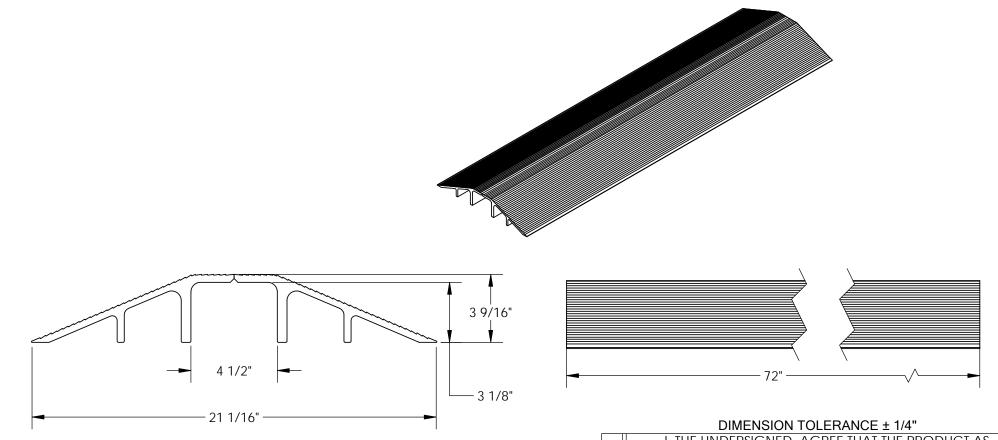

## STANDARD FEATURES

MODEL NUMBER: XHCR-72

SINGLE-WHEEL CAPACITY: 10,000 LBS.

OVERALL WIDTH: 21 1/16" USABLE WIDTH: 4 1/2" OVERALL LENGTH: 72" USABLE HEIGHT: 3 1/8" OVERALL HEIGHT: 3 9/16"

TWO PIECE WELDED CONSTRUCTION