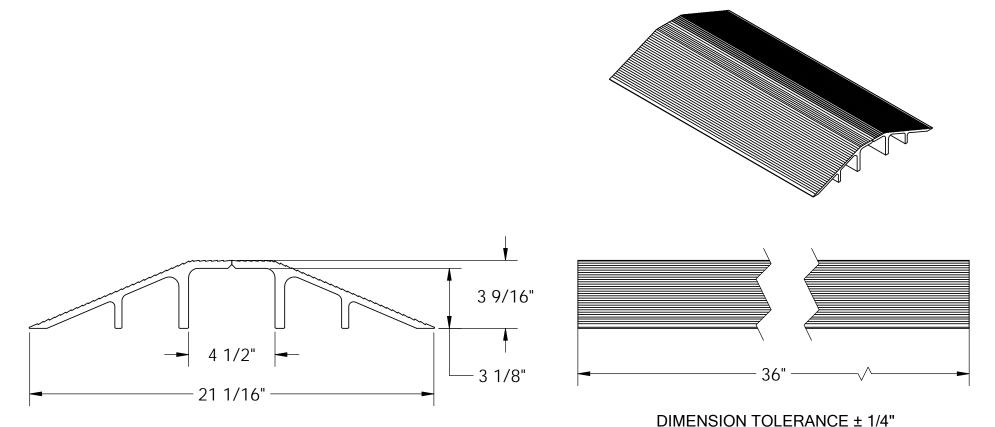

## STANDARD FEATURES

MODEL NUMBER: XHCR-36

SINGLE WHEEL CAPACITY: 10,000 LBS.

OVERALL WIDTH: 21 1/16" USABLE WIDTH: 4 1/2" OVERALL LENGTH: 36" OVERALL HEIGHT: 3 9/16" USABLE HEIGHT: 3 1/8"

TWO PIECE WELDED CONSTRUCTION