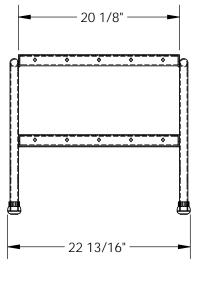

## STANDARD FEATURES

MODEL NUMBER IS SSA-2-Y DOUBLE STEP UNIT OVERALL WIDTH IS 22 13/16" USEABLE WIDTH IS 20 1/8" OVERALL LENGTH IS 24 9/16" **USEABLE LENGTH IS 20" OVERALL HEIGHT IS 20"** MAX CAPACITY IS 500 LBS YELLOW POWDER COAT FINISH