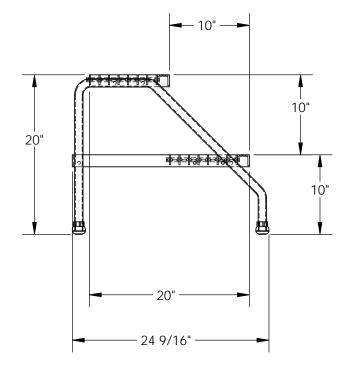

## STANDARD FEATURES

MODEL NUMBER IS SSA-2-Y DOUBLE STEP UNIT OVERALL WIDTH IS 22 13/16" USEABLE WIDTH IS 20 1/8" OVERALL LENGTH IS 24 9/16" **USEABLE LENGTH IS 20" OVERALL HEIGHT IS 20"** MAX CAPACITY IS 500 LBS YELLOW POWDER COAT FINISH