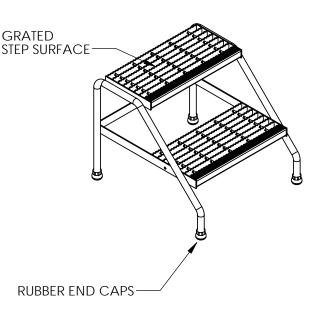

## STANDARD FEATURES

MODEL NUMBER IS SSA-2-Y DOUBLE STEP UNIT OVERALL WIDTH IS 22 13/16" USEABLE WIDTH IS 20 1/8" OVERALL LENGTH IS 24 9/16" **USEABLE LENGTH IS 20" OVERALL HEIGHT IS 20"** MAX CAPACITY IS 500 LBS YELLOW POWDER COAT FINISH