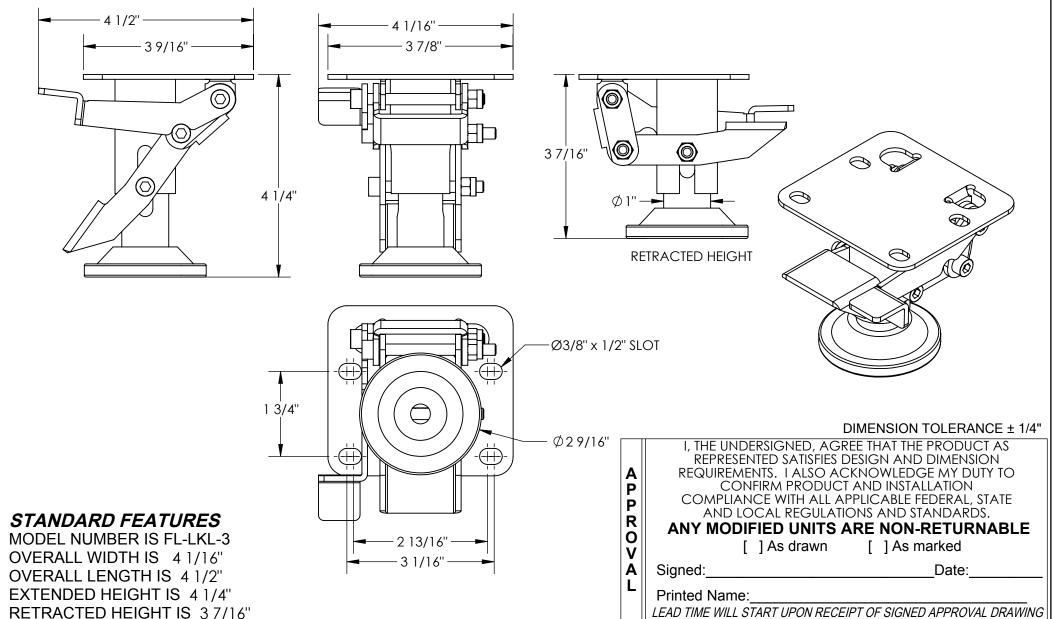

## POLYURETHANE FLOOR LOCKS - FL-LKL-3

APPROX WEIGHT: 2 lbs.

DOES NOT INCLUDE WEIGHT OF POWER OR PACKAGING!!!

\*\*\* ANY ADDITIONS, DELETIONS, OR OMISSIONS MUST BE CORRECTED ON THIS DRAWING AS THIS DRAWING WILL BE CONSIDERED ALL INCLUSIVE \*\*\*
ALL GRAPHICS PROVIDED ARE FOR REFERENCE ONLY. IF CERTAIN DIMENSIONS ARE CRITICAL PLEASE VERIFY THOSE DIMENSIONS WITH YOUR SALESPERSON