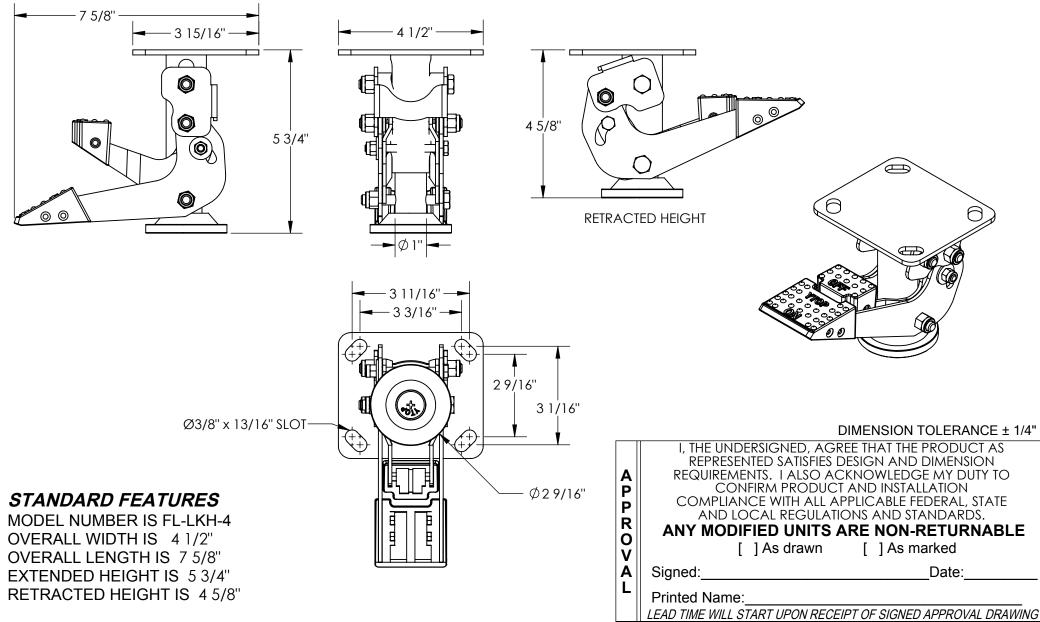

## POLYURETHANE FLOOR LOCKS - FL-LKH-4

APPROX WEIGHT: 4 lbs.

DOES NOT INCLUDE WEIGHT OF POWER OR PACKAGING!!!

\*\*\* ANY ADDITIONS, DELETIONS, OR OMISSIONS MUST BE CORRECTED ON THIS DRAWING AS THIS DRAWING WILL BE CONSIDERED ALL INCLUSIVE \*\*\*
ALL GRAPHICS PROVIDED ARE FOR REFERENCE ONLY. IF CERTAIN DIMENSIONS ARE CRITICAL PLEASE VERIFY THOSE DIMENSIONS WITH YOUR SALESPERSON