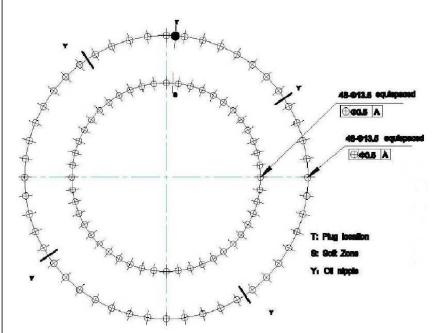

MULTIPLE BOLT LOCATIONS FOR MOUNTING

CAPTURED BALL BEARING DESIGN PREVENTS RINGS FROM SEPARATING

| WITH YOUR SALESPERSON                       |    |
|---------------------------------------------|----|
| ARE CRITICAL PLEASE VERIFY THOSE DIMENSIONS | S  |
| IF CERTAIN DIMENSIONS                       |    |
| ALL GRAPHICS PROVIDED ARE FOR REFERENCE ON  | LY |