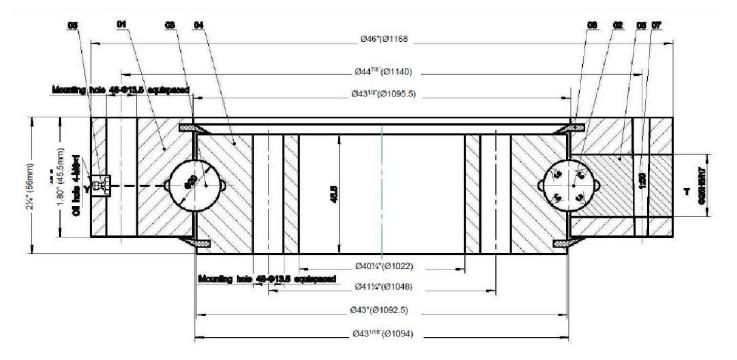

## APPROX WEIGHT: 215 lbs. DOES NOT INCLUDE WEIGHT OF POWER OR PACKAGING!!! **HEAVY DUTY PRECISION TURRET BEARING - PTB-46**

\*\*\*ANY ADDITIONS, DELETIONS, OR OMISSIONS MUST BE CORRECTED ON THIS DRAWING AS THIS DRAWING WILL BE CONSIDERED ALL INCLUSIVE\*\*\*

## STANDARD FEATURES

MODEL# PTB-46 DIAMETER: 46" HEIGHT: 2 1/4" CAPACITY: 6000 LBS LOW PROFILE DESIGN

SUPERIOR PLATED FINISH FOR CORROSION RESISTANCE

GREASE-ABLE POINTS FOR SIMPLE MAINTENANCE

SHIELDED BEARINGS TO PROTECT DEBRIS AND **RETAIN GREASE** 

MULTIPLE BOLT LOCATIONS FOR MOUNTING

CAPTURED BALL BEARING DESIGN PREVENTS RINGS FROM SEPARATING

| WITH YOUR SALESPERSON                       |    |
|---------------------------------------------|----|
| ARE CRITICAL PLEASE VERIFY THOSE DIMENSIONS | S  |
| IF CERTAIN DIMENSIONS                       |    |
| ALL GRAPHICS PROVIDED ARE FOR REFERENCE ON  | LY |