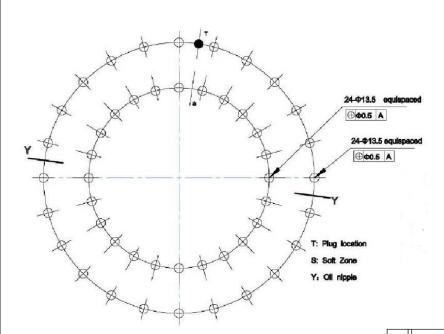

MULTIPLE BOLT LOCATIONS FOR MOUNTING

CAPTURED BALL BEARING DESIGN PREVENTS RINGS FROM SEPARATING

I, THE UNDERSIGNED, AGREE THAT THE PRODUCT AS REPRESENTED SATISFIES DESIGN AND DIMENSION REQUIREMENTS. I ALSO ACKNOWLEDGE MY DUTY TO CONFIRM PRODUCT AND INSTALLATION COMPLIANCE WITH ALL APPLICABLE FEDERAL, STATE AND LOCAL REGULATIONS AND STANDARDS.