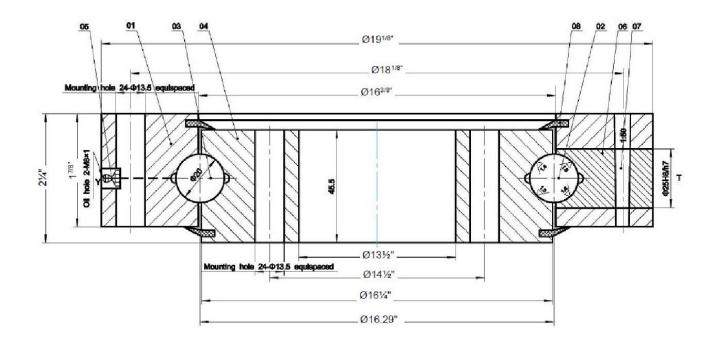

## HEAVY DUTY PRECISION TURRET BEARING - PTB-19 APPROX WEIGHT: 98 LBS DOES NOT INCLUDE WEIGHT OF POWER OR PACKAGING!!!

\*\*\*ANY ADDITIONS, DELETIONS, OR OMISSIONS MUST BE CORRECTED ON THIS DRAWING AS THIS DRAWING WILL BE CONSIDERED ALL INCLUSIVE\*\*\*

## STANDARD FEATURES

MODEL# PTB-19 **DIAMETER: 19 1/8"** HEIGHT: 2 1/4" CAPACITY: 6000 LBS LOW PROFILE DESIGN

SUPERIOR PLATED FINISH FOR CORROSION RESISTANCE

GREASE-ABLE POINTS FOR SIMPLE MAINTENANCE

SHIELDED BEARINGS TO PROTECT DEBRIS AND **RETAIN GREASE** 

MULTIPLE BOLT LOCATIONS FOR MOUNTING

CAPTURED BALL BEARING DESIGN PREVENTS RINGS FROM SEPARATING

I, THE UNDERSIGNED, AGREE THAT THE PRODUCT AS REPRESENTED SATISFIES DESIGN AND DIMENSION REQUIREMENTS. I ALSO ACKNOWLEDGE MY DUTY TO CONFIRM PRODUCT AND INSTALLATION COMPLIANCE WITH ALL APPLICABLE FEDERAL, STATE AND LOCAL REGULATIONS AND STANDARDS.