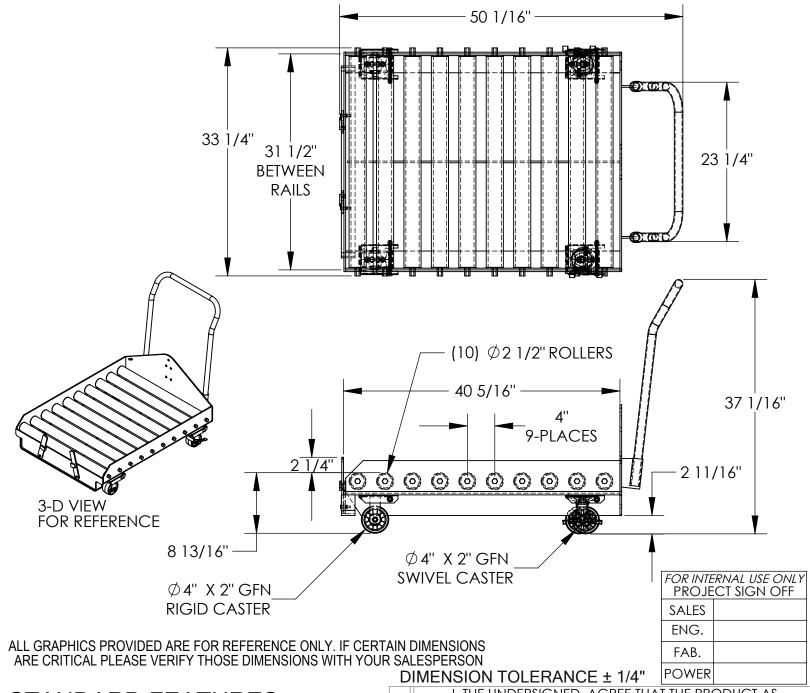

## **BATTERY TRANSFER CART - BTC-CART**

APPROX WEIGHT: 315.77 lbs. DOES NOT INCLUDE WEIGHT OF POWER OR PACKAGING!!!

\*\*\*ANY ADDITIONS, DELETIONS, OR OMISSIONS MUST BE CORRECTED ON THIS DRAWING AS THIS DRAWING WILL BE CONSIDERED ALL INCLUSIVE\*\*

## STANDARD FEATURES

MODEL NUMBER IS BTC-CART CAPACITY IS 4,000 LBS. USABLE WIDTH IS 31 1/2" USABLE LENGTH IS 40 5/16" FLOOR TO TOP OF ROLLERS IS 8 13/16" (+/- 1/8") OVERALL WIDTH IS 33 1/4" OVERALL LENGTH IS 50 1/16" OVERALL HEIGHT IS 37 1/16" NUMBER OF ROLLERS IS 10 (2)-Ø4" X 2" GFN RIGID CASTERS (2)-Ø4" X 2"GFN SWIVEL CASTERS