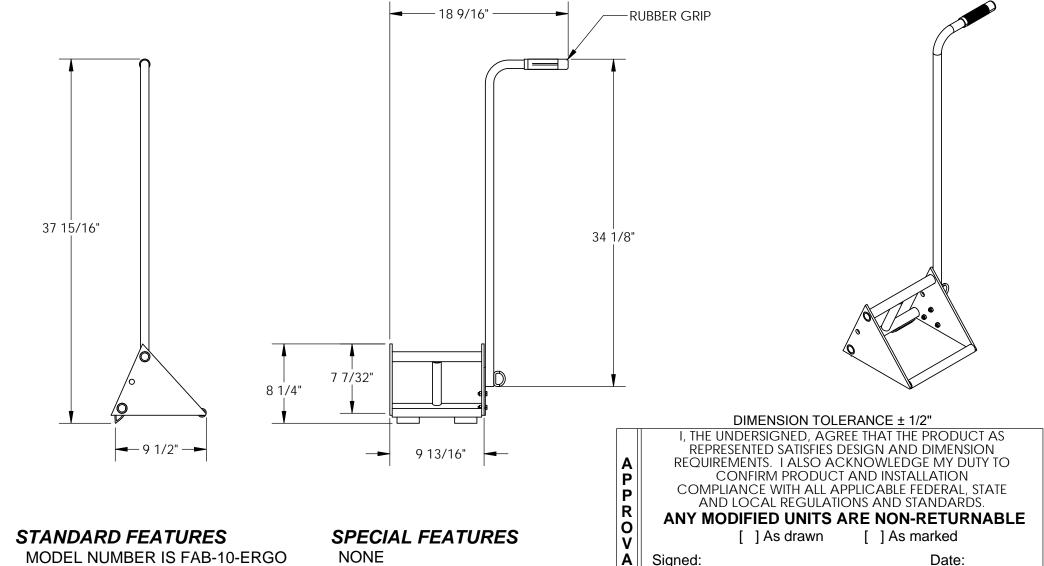

MODEL NUMBER IS FAB-10-ERGO CHOCK WIDTH IS 9 13/16" **OVERALL WIDTH IS 18 9/16"** CHOCK LENGTH IS 9 1/2" OVERALL HEIGHT IS 37 15/16" CHOCK HEIGHT IS 7 7/32" HANDLE COMES WITH RUBBER GRIP SHIPS KNOCKED DOWN 10' CHAIN INCLUDED (NOT SHOWN)