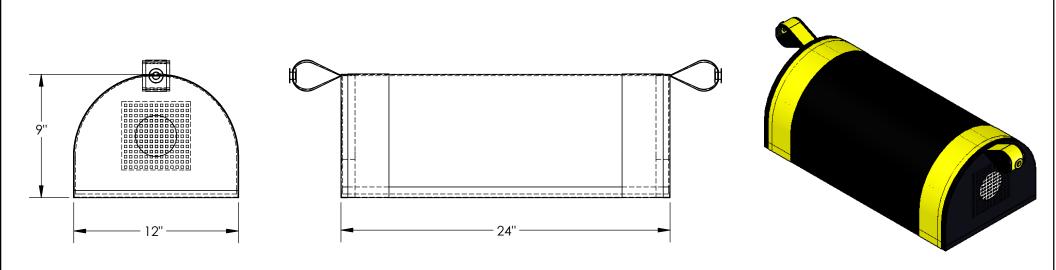

## DOCK SEAL DRAFT BLOCKER - DRAFT-24

APPROX WEIGHT: 3.63 lbs.

OOES NOT INCLUDE WEIGHT OF POWER OR PACKAGING!!

\*\*\* ANY ADDITIONS, DELETIONS, OR OMISSIONS MUST BE CORRECTED ON THIS DRAWING AS THIS DRAWING WILL BE CONSIDERED ALL INCLUSIVE \*\*\*
ALL GRAPHICS PROVIDED ARE FOR REFERENCE ONLY. IF CERTAIN DIMENSIONS ARE CRITICAL PLEASE VERIFY THOSE DIMENSIONS WITH YOUR SALESPERSON

## STANDARD FEATURES

MODEL NUMBER IS DRAFT-24
OVERALL WIDTH IS 12"
OVERALL LENGTH IS 24"
OVERALL HEIGHT IS 9"
TOP CARRYING HANDLES FOR EASY REMOVAL
HEAVY DUTY VINYL CONSTRUCTION
AIR VENT ALLOWS BAG TO RETURN TO ORIGINAL SHAPE
HEAVY WEIGHTED BASE PROVIDES SEALING ACTION
GROMMETS FOR TETHER ATTACHMENT (NOT INCLUDED)
FILLED WITH FOAM FOR COMPRESSIBILITY
YELLOW STRIPES OFFER HIGH VISIBILITY