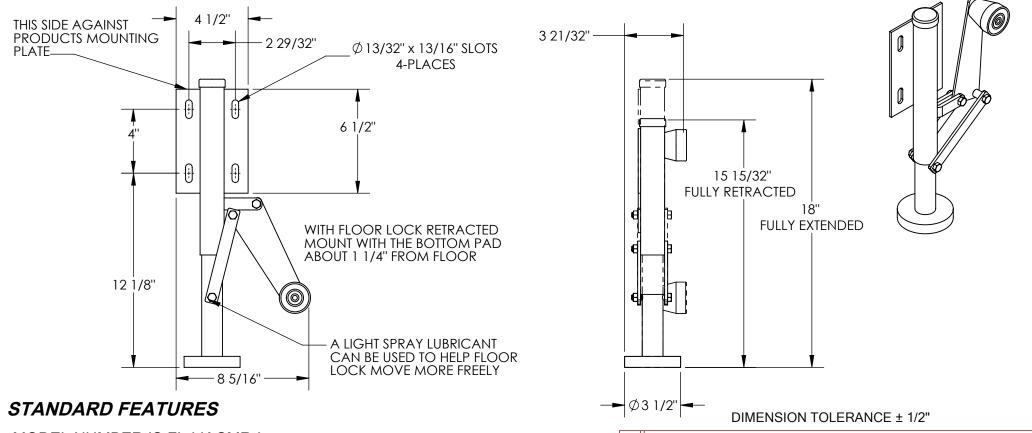

MODEL NUMBER IS FL-LK-SMR-L OVERALL WIDTH IS 8 5/16" OVERALL HEIGHT IS 18" FOOT PAD Ø3 1/2" GROUND TO HOLE 12 1/8"

I, THE UNDERSIGNED, AGREE THAT THE PRODUCT AS REPRESENTED SATISFIES DESIGN AND DIMENSION REQUIREMENTS. I ALSO ACKNOWLEDGE MY DUTY TO CONFIRM PRODUCT AND INSTALLATION COMPLIANCE WITH ALL APPLICABLE FEDERAL, STATE AND LOCAL REGULATIONS AND STANDARDS.