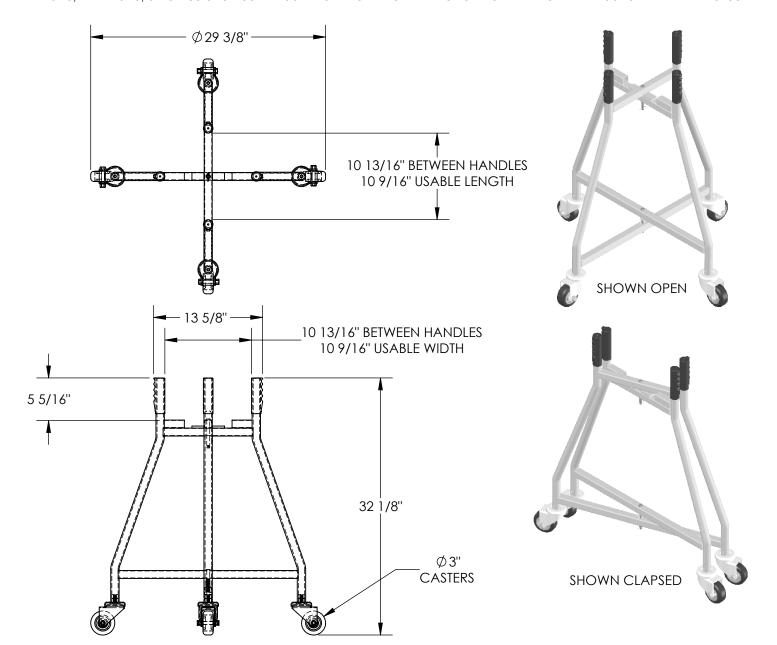

## STANDARD FEATURES

MODEL NUMBER IS PDOL-26
CAPACITY IS 100 lbs.
OVERALL WIDTH IS 29 3/8"
USABLE WIDTH IS 10 9/16"
OVERALL LENGTH IS 29 3/8"
USABLE LENGTH IS 10 9/16"
OVERALL HEIGHT IS 32 1/8"
UNIT IS COLLAPSABLE TO 7"
CASTERS ARE Ø3" x 1 1/4" POLY
ON POLY SWIVEL STEM CATERS
TOUGH BAKED IN POWDER COATED
YELLOW FINISH