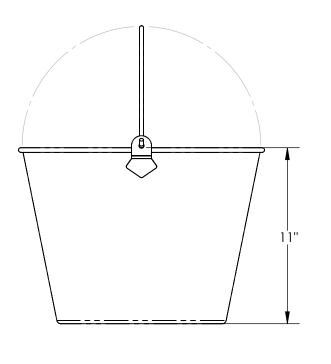

## STANDARD FEATURES

MODEL NUMBER IS: BKT-SS-500

OVERALL SMALL DIAMETER IS: 10 1/2" OVERALL LARGE DIAMETER IS: 15 3/8"

**OVERALL HEIGHT IS: 11"** 

MAX VOLUME IS: 6.5 GALLONS OR 24.6 LITERS