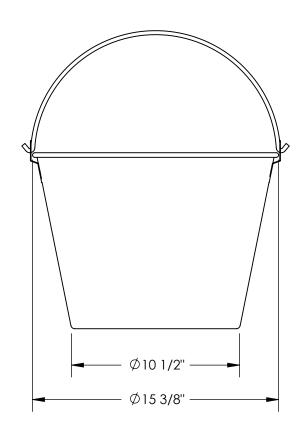

## STANDARD FEATURES

MODEL NUMBER IS: BKT-SS-500

OVERALL SMALL DIAMETER IS: 10 1/2" OVERALL LARGE DIAMETER IS: 15 3/8"

**OVERALL HEIGHT IS: 11"** 

MAX VOLUME IS: 6.5 GALLONS OR 24.6 LITERS