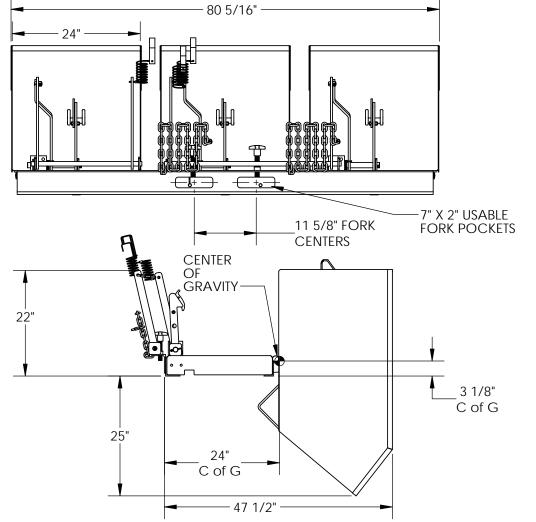

## STANDARD FEATURES

MODEL # ENVIR-BIN OVERALL WIDTH:80 5/16" OVERALL LENGTH:57 11/16" OVERALL HEIGTH: 27 1/8" INDIVIDUAL BIN INSIDE WIDTH: 24" INDIVIDUAL BIN INSIDE LENGTH: 46 5/16" INDIVIDUAL BIN INSIDE HEIGHT: 23 5/16" CAPACITY: 2,000 LBS.TOTAL INDIVIDUAL BIN VOLUME: 1/2 CU. YRD. BINS ARE PAINTED THREE DIFFERENT COLORS: