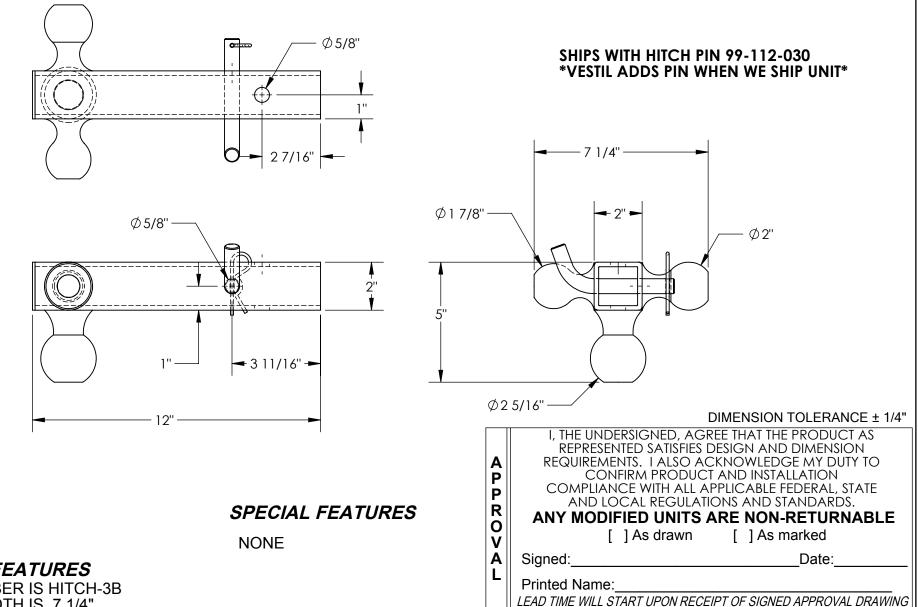

## 3-POINT HITCH ATTACHMENT - HITCH-3B

APPROX WEIGHT: 9.58 lbs.

\*\*\* ANY ADDITIONS, DELETIONS, OR OMISSIONS MUST BE CORRECTED ON THIS DRAWING AS THIS DRAWING WILL BE CONSIDERED ALL INCLUSIVE \*\*\* ALL GRAPHICS PROVIDED ARE FOR REFERENCE ONLY. IF CERTAIN DIMENSIONS ARE CRITICAL PLEASE VERIFY THOSE DIMENSIONS WITH YOUR SALESPERSON

## STANDARD FEATURES

MODEL NUMBER IS HITCH-3B OVERALL WIDTH IS 7 1/4" **OVERALL LENGTH IS 12" OVERALL HEIGHT IS 5"** CAPACITY OF Ø1 7/8" BALL IS 2,000 LBS. CAPACITY OF Ø2" BALL IS 3,500 LBS. CAPACITY OF Ø2 5/16" BALL IS 7.500 LBS.