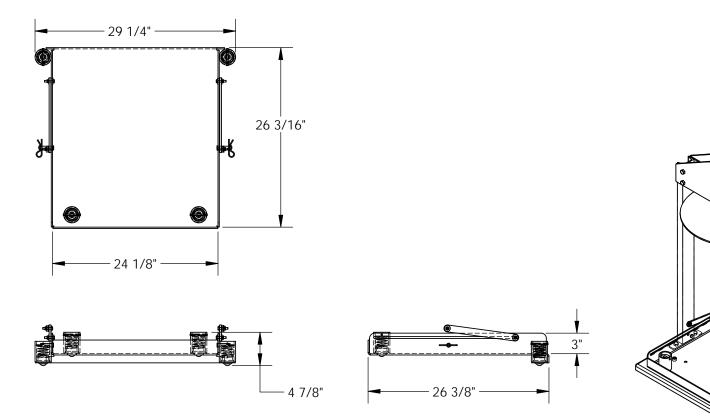

## STANDARD FEATURES

MODEL NUMBER IS MTC-RB
OVERALL WIDTH IS 29 1/4"
USABLE WIDTH IS 24 1/8"
OVERALL LENGTH IS 26 3/8"
USABLE LENGTH IS 26 3/16"
OVERALL HEIGHT IS 4 7/8"
ROLL OUT LOAD CAPACITY IS 800 LBS
FITS DRUMS: 55 & 30 GALLON