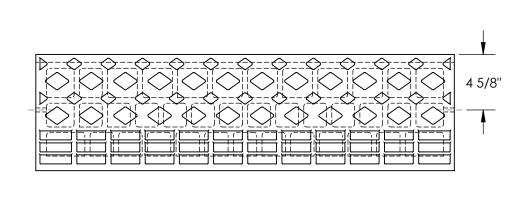

## STANDARD FEATURES

MODEL NUMBER IS RCR-35 USABLE WIDTH IS 34 7/8" USABLE DEPTH IS 9 11/16" OVERALL HEIGHT IS 3 5/8"