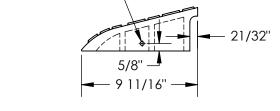

## STANDARD FEATURES

MODEL NUMBER IS RCR-35 USABLE WIDTH IS 34 7/8" USABLE DEPTH IS 9 11/16" OVERALL HEIGHT IS 3 5/8"