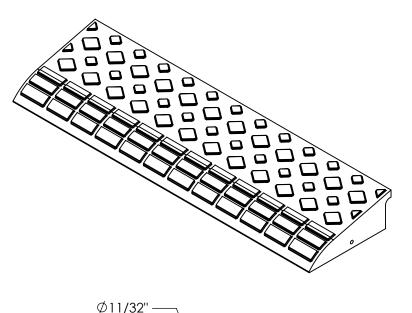

## RUBBER CURB RAMP - RCR-35

APPROX WEIGHT: 23.05 lbs.

DOES NOT INCLUDE WEIGHT OF POWER OR PACKAGING!!!

\*\*\* ANY ADDITIONS, DELETIONS, OR OMISSIONS MUST BE CORRECTED ON THIS DRAWING AS THIS DRAWING WILL BE CONSIDERED ALL INCLUSIVE \*\*\*
ALL GRAPHICS PROVIDED ARE FOR REFERENCE ONLY. IF CERTAIN DIMENSIONS ARE CRITICAL PLEASE VERIFY THOSE DIMENSIONS WITH YOUR SALESPERSON

## STANDARD FEATURES

MODEL NUMBER IS RCR-35 USABLE WIDTH IS 34 7/8" USABLE DEPTH IS 9 11/16" OVERALL HEIGHT IS 3 5/8"