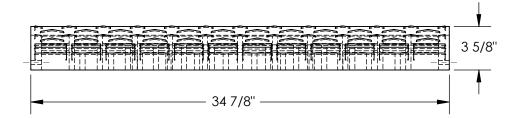

## STANDARD FEATURES

MODEL NUMBER IS RCR-35 USABLE WIDTH IS 34 7/8" USABLE DEPTH IS 9 11/16" OVERALL HEIGHT IS 3 5/8"