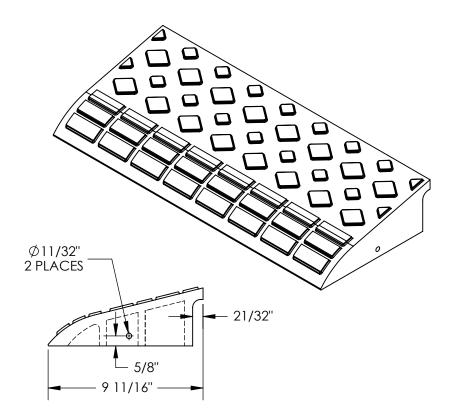

## STANDARD FEATURES

MODEL NUMBER IS: RCR-23 OVERALL WIDTH IS: 23 5/8" OVERALL LENGTH IS: 9 11/16" OVERALL HEIGHT IS: 3 5/8" MAX CAPACITY IS: 4,000 LBS.