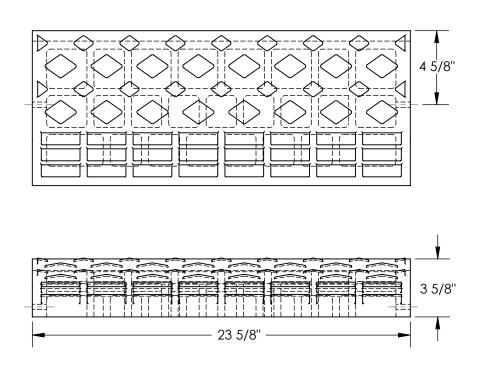

## STANDARD FEATURES

MODEL NUMBER IS: RCR-23 OVERALL WIDTH IS: 23 5/8" OVERALL LENGTH IS: 9 11/16" OVERALL HEIGHT IS: 3 5/8" MAX CAPACITY IS: 4,000 LBS.