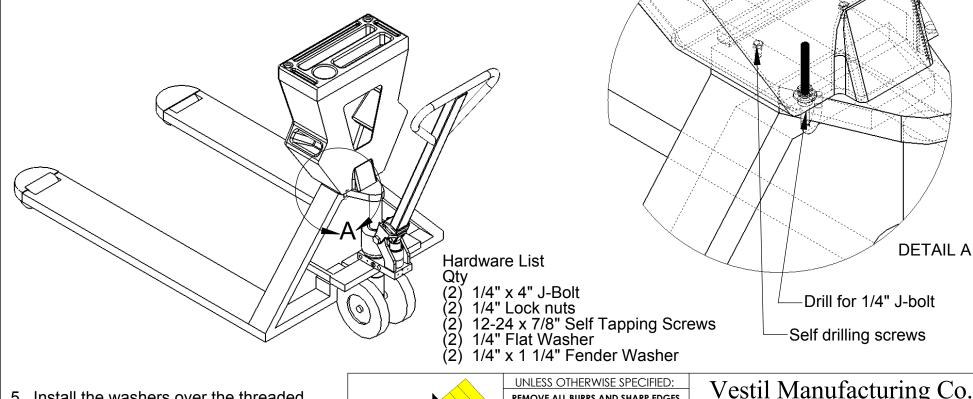

1. Place Pallet Caddy on pallet truck with front lip of caddy sitting in front of the pallet truck carriage and square caddy to pallet truck.

|      |      | REVISIONS   |      |          |
|------|------|-------------|------|----------|
| ZONE | REV. | DESCRIPTION | DATE | APPROVED |
|      |      |             |      |          |
|      |      |             |      |          |
|      |      |             |      | 1        |

2. With marker, mark on the bottom side of the caddy the two drill points. Place the J-bolts as far toward the forks as possible for better stability.

Λ

- 3. Remove the caddy and using a 1/4" drill bit, drill the two holes marked in step two.
- 4. Set the caddy back in place and insert the j-hooks.

- 5. Install the washers over the threaded portion of the J-hook on the inside of the caddy and install the nuts. Tighten until snug. Make sure unit is level to pallet jack when done.
- 6. Add self drilling screws(included) as nessesary taking care not to damage parts on the pallet jack