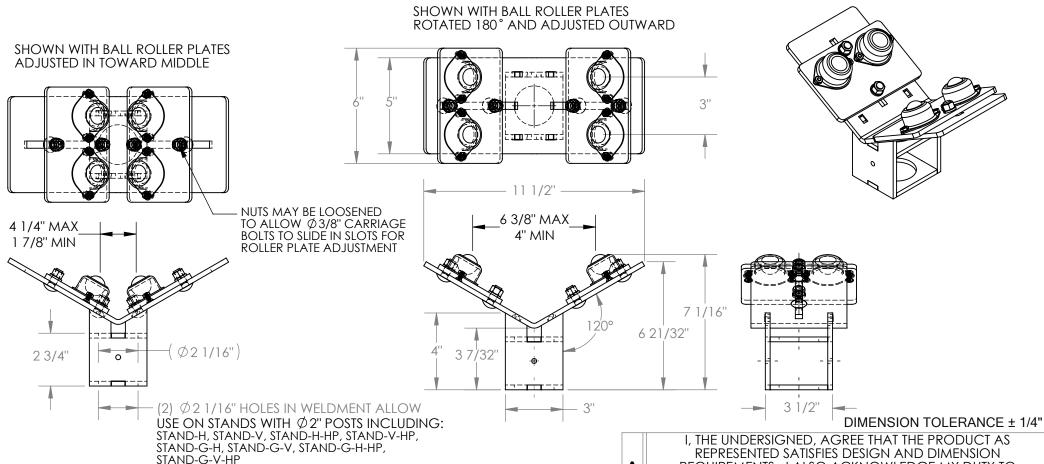

## "V" SHAPED STAND TOP (BALL ROLLER) - STAND-T

APPROX WEIGHT: 11.30 lbs.

\*\*\* ANY ADDITIONS, DELETIONS, OR OMISSIONS MUST BE CORRECTED ON THIS DRAWING AS THIS DRAWING WILL BE CONSIDERED ALL INCLUSIVE \*\*\*
ALL GRAPHICS PROVIDED ARE FOR REFERENCE ONLY. IF CERTAIN DIMENSIONS ARE CRITICAL PLEASE VERIFY THOSE DIMENSIONS WITH YOUR SALESPERSON

## STANDARD FEATURES

MODEL NUMBER IS STAND-T OVERALL WIDTH IS 11 1/2" **OVERALL LENGTH IS 6" OVERALL HEIGHT IS 7 1/16"** ADJUSTABLE POSITION BALL ROLLER PLATE MAX BALL ROLLER WIDTH IS 6 3/8" MIN BALL ROLLER WIDTH IS 1 7/8" MAX CAPACITY IS 300 LBS. **INCLUDES 4 SINGLE BALL TRANSFER ROLLERS** TOUGH BAKED IN POWDER COATED BLUE FINISH