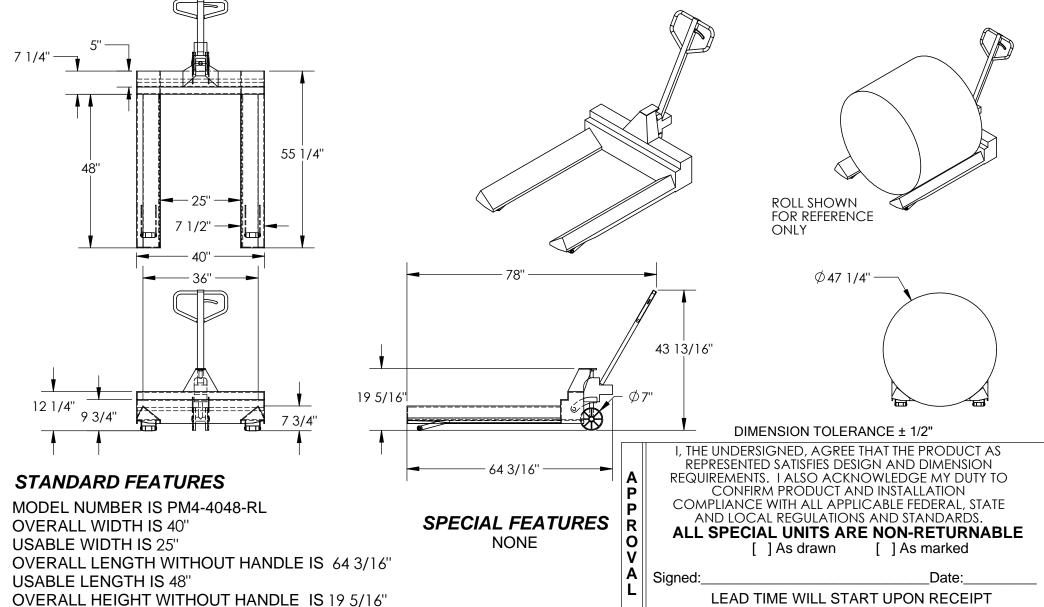

## **ROLL PALLET TRUCK - PM4-4048-RL**

APPROX WEIGHT: 749.00 lbs

\*\*\* ANY ADDITIONS, DELETIONS, OR OMISSIONS MUST BE CORRECTED ON THIS DRAWING AS THIS DRAWING WILL BE CONSIDERED ALL INCLUSIVE \*\*\* ALL GRAPHICS PROVIDED ARE FOR REFERENCE ONLY. IF CERTAIN DIMENSIONS ARE CRITICAL PLEASE VERIFY THOSE DIMENSIONS WITH YOUR SALESPERSON

OVERALL MEASUREMENTS WITH HANDLE WILL VARY DEPENDING ON RESTING POSITION LENGTH WITH HANDLE IS 78" HEIGHT WITH HANDLE IS 43 13/16"

MAX CAPACITY IS 4000 LBS. UNIFORM

OR INTERNAL USE ONLY PROJECT SIGN OFF **SALES** DRAWN BY: X FNG. FAB. QUOTED LEAD TIME: X