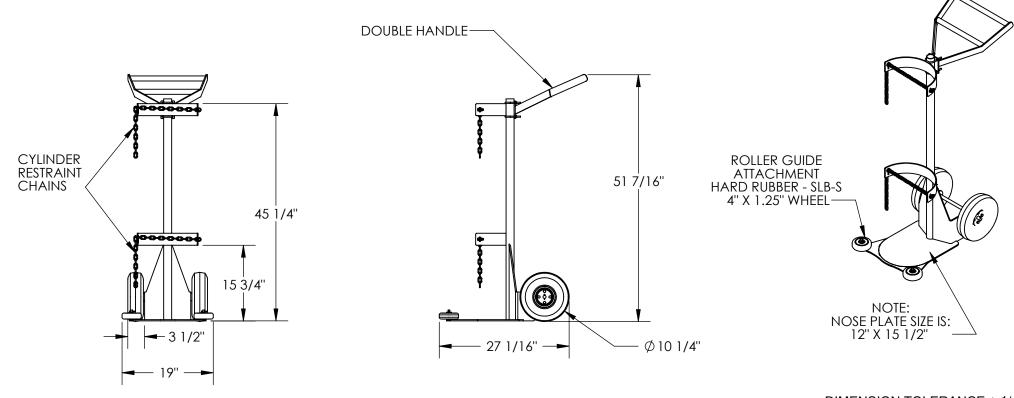

## STANDARD FEATURES

MODEL NUMBER IS: CYL-DLX-1-PN

**OVERALL WIDTH IS: 19"** 

OVERALL DEPTH IS: 27 1/16" OVERALL HEIGHT IS: 51 7/16"

MAX CYLINDER DIAMETER IS: 11 1/2" PNEUMATIC TIRE SIZE IS: 10 1/4" X 3 1/2"

CAPACITY IS 500 lbs.

TOUGH BAKED IN POWDER COATED BLUE FINISH