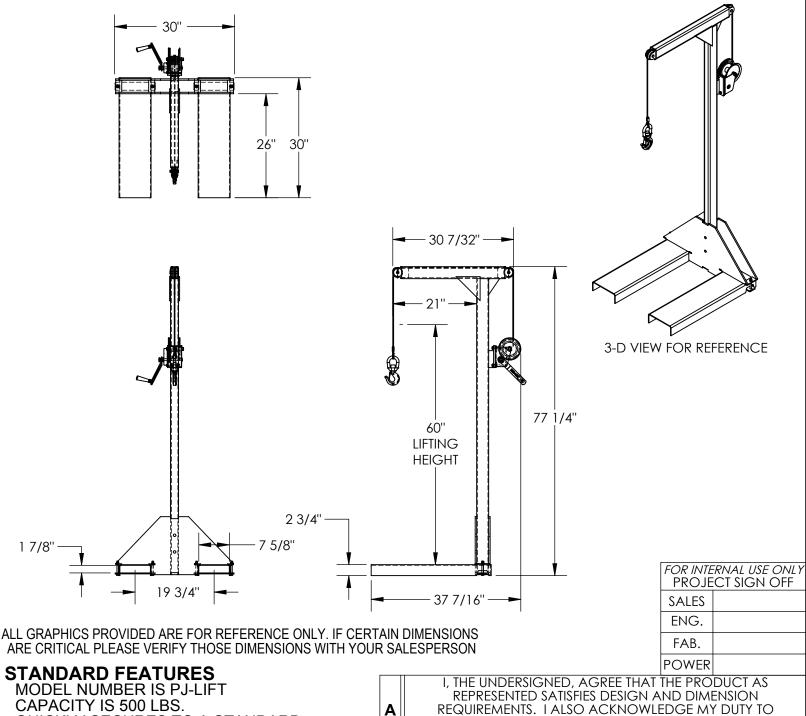

## PALLET TRUCK HOIST - PJ-LIFT

APPROX WEIGHT: 165.89 lbs. DOES NOT INCLUDE WEIGHT OF POWER OR PACKAGING!!!

\*\*\*ANY ADDITIONS, DELETIONS, OR OMISSIONS MUST BE CORRECTED ON THISDRAWING AS THIS DRAWING WILL BE CONSIDERED ALL INCLUSIVE\*\*\*

Ρ

P

R

0

٧

Α

L

CAPACITY IS 500 LBS. QUICKLY SECURES TO A STANDARD 27" X 48" PALLET TRUCK OVERALL WIDTH IS 30" OVERALL LENGTH IS 37 7/16" **OVERALL HEIGHT IS 77 1/4"** 19 3/4" FORK POCKET CENTERS FORK POCKETS ARE 7 5/8" WIDTH X 1 7/8" HEIGHT **USABLE LIFTING RANGE IS 60"** LOWER LOAD ONTO FORKS BEFORE MOVING LOADED UNIT TOUGH BAKED IN POWDER COATED