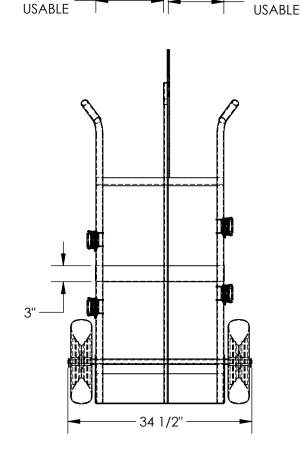

## STANDARD FEATURES

MODEL NUMBER IS CYL-EH-FP CAPACITY IS 500 LBS **OVERALL WIDTH IS 34 1/2"** LEFT SIDE USABLE WIDTH IS 12 11/16" RIGHT SIDE USABLE WIDTH IS 10 7/16" **OVERALL DEPTH IS 23" OVERALL HEIGHT IS 66 3/8"** STRAPS TO SECURE TANKS DIVIDER WITH FIREPROOF MARINITE INSERT Ø16" PNEUMATIC WHEELS TOUGH BAKED IN POWDERCOATED YELLOW FINISH