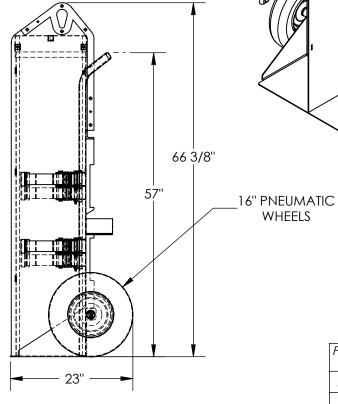

## STANDARD FEATURES

MODEL NUMBER IS CYL-EH-FP CAPACITY IS 500 LBS **OVERALL WIDTH IS 34 1/2"** LEFT SIDE USABLE WIDTH IS 12 11/16" RIGHT SIDE USABLE WIDTH IS 10 7/16" **OVERALL DEPTH IS 23" OVERALL HEIGHT IS 66 3/8"** STRAPS TO SECURE TANKS DIVIDER WITH FIREPROOF MARINITE INSERT Ø16" PNEUMATIC WHEELS TOUGH BAKED IN POWDERCOATED YELLOW FINISH