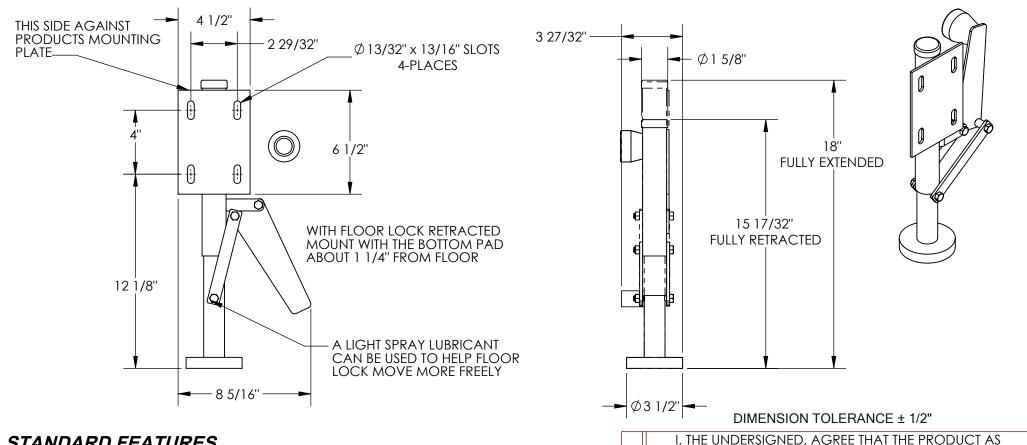

## STANDARD FEATURES

MODEL NUMBER IS FL-LK-SMR-R **OVERALL WIDTH IS 85/16" OVERALL HEIGHT IS 18" FOOT PAD** Ø3 1/2" GROUND TO HOLE 12 1/8"