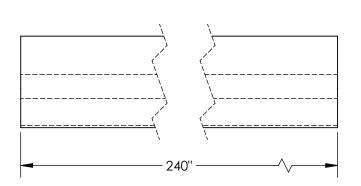

## STANDARD FEATURES

**MODEL NUMBER IS EB-1 OVERALL WIDTH IS 1 1/16" USABLE WIDTH IS 5/8"** OVERALL LENGTH IS 240" (20 FT.) OVERALL HEIGHT IS 15/16" **USABLE HEIGHT IS 1/4"** 