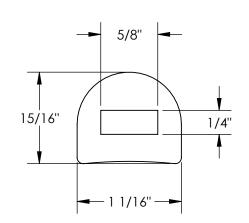

## STANDARD FEATURES

**MODEL NUMBER IS EB-1 OVERALL WIDTH IS 1 1/16" USABLE WIDTH IS 5/8"** OVERALL LENGTH IS 240" (20 FT.) OVERALL HEIGHT IS 15/16" **USABLE HEIGHT IS 1/4"** 