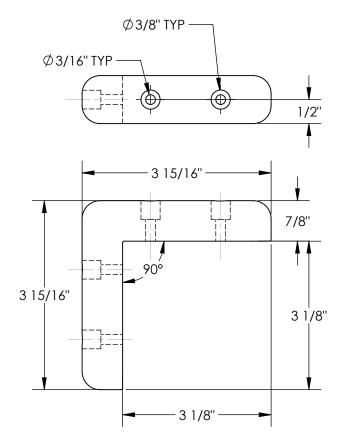

## STANDARD FEATURES

MODEL NUMBER IS CB-4 **OVERALL WIDTH IS 1"** OVERALL LENGTH IS 3 15/16" USABLE LENGTH IS 3 1/8" **OVERALL HEIGHT IS 3 15/16" USABLE HEIGHT IS 3 1/8"** 