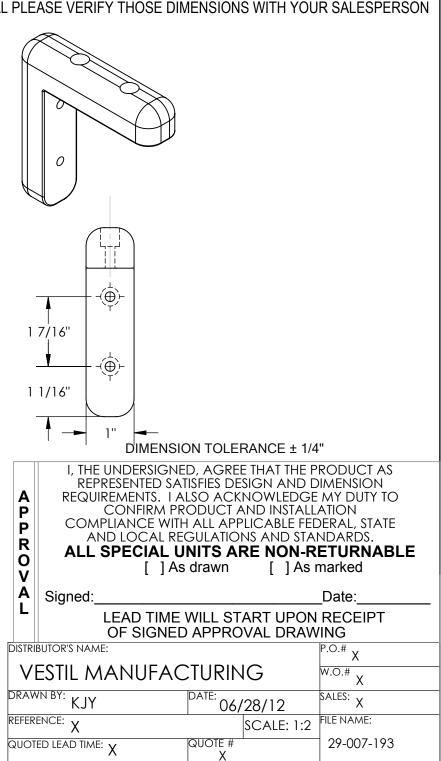

APPROX WEIGHT: 1.43 lbs. DOES NOT INCLUDE WEIGHT OF POWER OR PACKAGING!!!

ALL GRAPHICS PROVIDED ARE FOR REFERENCE ONLY. IF CERTAIN DIMENSIONS ARE CRITICAL PLEASE VERIFY THOSE DIMENSIONS WITH YOUR SALESPERSON

## STANDARD FEATURES

MODEL NUMBER IS CB-4 **OVERALL WIDTH IS 1"** OVERALL LENGTH IS 3 15/16" USABLE LENGTH IS 3 1/8" **OVERALL HEIGHT IS 3 15/16" USABLE HEIGHT IS 3 1/8"** 