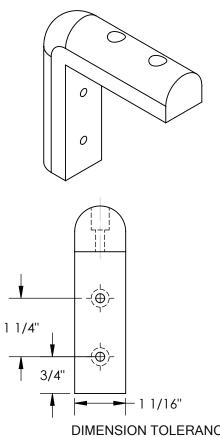

## STANDARD FEATURES

MODEL NUMBER IS CB-2 **OVERALL WIDTH IS 1 1/16" OVERALL LENGTH IS 3 15/16" USABLE LENGTH IS 2 15/16" OVERALL HEIGHT IS 3 15/16" USABLE HEIGHT IS 2 15/16"** 

SPECIAL FEATURES

NONE

|             |                                                                                                                                                                                                                                             | DIMENSIC            | ON TOLE | RANCE ± 1/4                                                                     | ."                                                      |
|-------------|---------------------------------------------------------------------------------------------------------------------------------------------------------------------------------------------------------------------------------------------|---------------------|---------|---------------------------------------------------------------------------------|---------------------------------------------------------|
| A P P R O V | I, THE UNDERSIGNED, AGREE THAT THI REPRESENTED SATISFIES DESIGN AND REQUIREMENTS. I ALSO ACKNOWLEDGE CONFIRM PRODUCT AND INSTACE COMPLIANCE WITH ALL APPLICABLE IS AND LOCAL REGULATIONS AND S ALL SPECIAL UNITS ARE NON [ ] As drawn [ ] A |                     |         | SIGN AND D<br>NOWLEDGE<br>IND INSTALL<br>LICABLE FED<br>NS AND STAI<br>RE NON-R | MENSION MY DUTY TO ATION DERAL, STATE NDARDS. ETURNABLE |
| A           | Signed:                                                                                                                                                                                                                                     |                     |         |                                                                                 | _Date:                                                  |
| <b>L</b>    |                                                                                                                                                                                                                                             | LEAD TIME           | WILL ST | ART UPON                                                                        | RECEIPT                                                 |
| L           |                                                                                                                                                                                                                                             | LEAD TIME OF SIGNED | _       |                                                                                 | -                                                       |
| DISTRI      | BUTOR'S NAM                                                                                                                                                                                                                                 | OF SIGNED           | _       |                                                                                 | /ING                                                    |
| V           | BUTOR'S NAM                                                                                                                                                                                                                                 | OF SIGNED           | APPRO   | VAL DRAW                                                                        | 'ING                                                    |
| V           | BUTOR'S NAM                                                                                                                                                                                                                                 | OF SIGNED           | APPRO   | VAL DRAW                                                                        | /ING<br> P.O.# X<br> W.O.#                              |