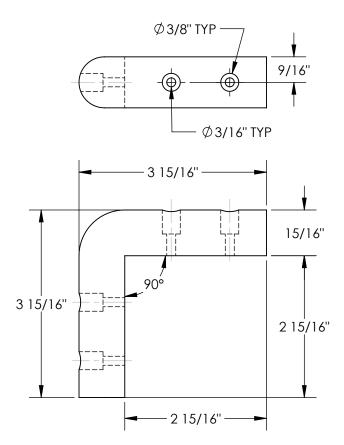

## STANDARD FEATURES

MODEL NUMBER IS CB-2 **OVERALL WIDTH IS 1 1/16" OVERALL LENGTH IS 3 15/16" USABLE LENGTH IS 2 15/16" OVERALL HEIGHT IS 3 15/16" USABLE HEIGHT IS 2 15/16"** 

SPECIAL FEATURES

NONE

|             |                                                                                                                                                                                                                                             | DIMENSIC            | ON TOLE | RANCE ± 1/4                                                                     | ."                                                      |
|-------------|---------------------------------------------------------------------------------------------------------------------------------------------------------------------------------------------------------------------------------------------|---------------------|---------|---------------------------------------------------------------------------------|---------------------------------------------------------|
| A P P R O V | I, THE UNDERSIGNED, AGREE THAT THI REPRESENTED SATISFIES DESIGN AND REQUIREMENTS. I ALSO ACKNOWLEDGE CONFIRM PRODUCT AND INSTACE COMPLIANCE WITH ALL APPLICABLE IS AND LOCAL REGULATIONS AND S ALL SPECIAL UNITS ARE NON [ ] As drawn [ ] A |                     |         | SIGN AND D<br>NOWLEDGE<br>IND INSTALL<br>LICABLE FED<br>NS AND STAI<br>RE NON-R | MENSION MY DUTY TO ATION DERAL, STATE NDARDS. ETURNABLE |
| A           | Signed:                                                                                                                                                                                                                                     |                     |         |                                                                                 | _Date:                                                  |
| <b>L</b>    |                                                                                                                                                                                                                                             | LEAD TIME           | WILL ST | ART UPON                                                                        | RECEIPT                                                 |
| L           |                                                                                                                                                                                                                                             | LEAD TIME OF SIGNED | _       |                                                                                 | -                                                       |
| DISTRI      | BUTOR'S NAM                                                                                                                                                                                                                                 | OF SIGNED           | _       |                                                                                 | /ING                                                    |
| V           | BUTOR'S NAM                                                                                                                                                                                                                                 | OF SIGNED           | APPRO   | VAL DRAW                                                                        | 'ING                                                    |
| V           | BUTOR'S NAM                                                                                                                                                                                                                                 | OF SIGNED           | APPRO   | VAL DRAW                                                                        | /ING<br> P.O.# X<br> W.O.#                              |