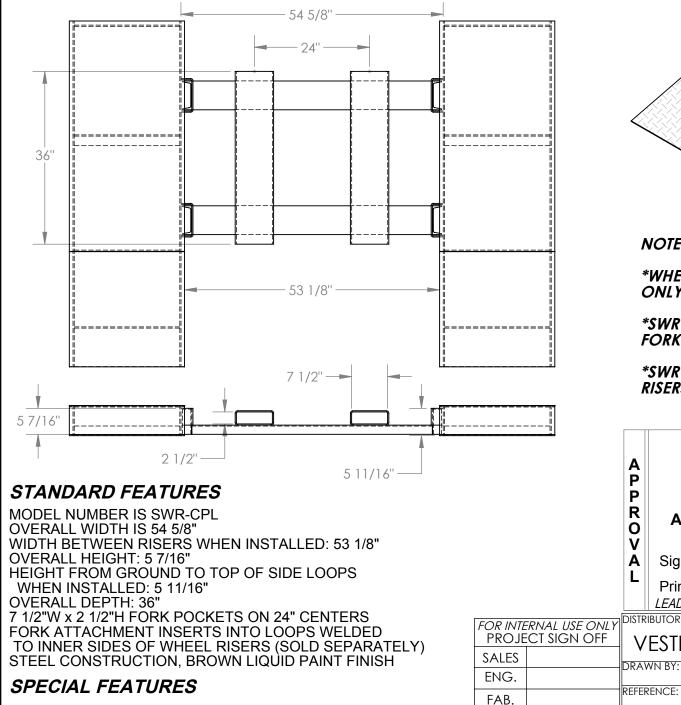

## CENTRAL PICK UP LOOP FOR STEEL WHEEL RISERS: SWR-CPL APPROX WEIGHT: 197.80 lbs. Does not include weight of power or packaging!!!

\*\*\* ANY ADDITIONS, DELETIONS, OR OMISSIONS MUST BE CORRECTED ON THIS DRAWING AS THIS DRAWING WILL BE CONSIDERED ALL INCLUSIVE \*\*\* ALL GRAPHICS PROVIDED ARE FOR REFERENCE ONLY. IF CERTAIN DIMENSIONS ARE CRITICAL PLEASE VERIFY THOSE DIMENSIONS WITH YOUR SALESPERSON

POWER

NONE

**\*WHEEL RISERS SHOWN FOR REFERENCE** ONLY, AND ARE AVAILABLE SEPARATELY

\*SWR-CPL OPTION REPLACES THE STANDARD FORK POCKETS ON THE WHEEL RISERS

## \*SWR-CPL IS USED TO CONNECT TWO WHEEL RISERS (FACTORY INSTALLED).

|                            |                                                                 | DIME                                                                                                                                                                                | NSION TOLERANCE ± 1/4"                                                                                                                                                                                                                                                                                                                                                                                 |
|----------------------------|-----------------------------------------------------------------|-------------------------------------------------------------------------------------------------------------------------------------------------------------------------------------|--------------------------------------------------------------------------------------------------------------------------------------------------------------------------------------------------------------------------------------------------------------------------------------------------------------------------------------------------------------------------------------------------------|
| A<br>P<br>P<br>R<br>O<br>V | REPRESEN<br>REQUIREME<br>CON<br>COMPLIAN<br>AND LC<br>ANY MODII | NTED SATISFIES DESIG<br>INTS. I ALSO ACKNO<br>IFIRM PRODUCT AND<br>ICE WITH ALL APPLIC<br>ICAL REGULATIONS<br>FIED UNITS ARE                                                        | GN AND DIMENSION<br>DWLEDGE MY DUTY TO<br>DINSTALLATION<br>CABLE FEDERAL, STATE<br>AND STANDARDS.                                                                                                                                                                                                                                                                                                      |
| Å<br>L                     | -                                                               |                                                                                                                                                                                     | Date:                                                                                                                                                                                                                                                                                                                                                                                                  |
| VESTIL MANUFACTURING       |                                                                 |                                                                                                                                                                                     |                                                                                                                                                                                                                                                                                                                                                                                                        |
| REFER                      | ENCE: X                                                         | · · · ·                                                                                                                                                                             | (17 SALES: X<br>ALE: 1:20 FILE NAME:<br>18-007-060                                                                                                                                                                                                                                                                                                                                                     |
|                            |                                                                 | A REPRESEN<br>REQUIREME<br>CON<br>P COMPLIAN<br>AND LC<br>ANY MODII<br>O V<br>A Signed:<br>Printed Name:<br>LEAD TIME WILL S<br>DISTRIBUTOR'S NAME:<br>VESTIL MANU<br>DRAWN BY: TJM | A REPRESENTED SATISFIES DESIG<br>REQUIREMENTS. I ALSO ACKNO<br>CONFIRM PRODUCT AND<br>COMPLIANCE WITH ALL APPLIC<br>AND LOCAL REGULATIONS<br>ANY MODIFIED UNITS ARE<br>[] As drawn [<br>Signed:<br>Printed Name:<br>LEAD TIME WILL START UPON RECEIPT OF<br>DISTRIBUTOR'S NAME:<br>VESTIL MANUFACTURING<br>DRAWN BY: TJM DATE:<br>COMPLIANCE START UPON RECEIPT OF<br>DATE: 05/03/<br>REFERENCE: X SC/ |