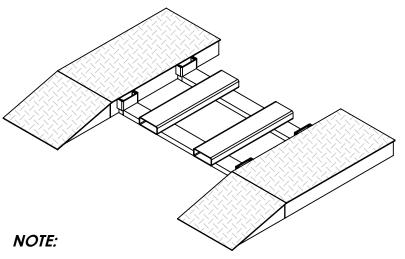

POWER

NONE

**\*WHEEL RISERS SHOWN FOR REFERENCE** ONLY, AND ARE AVAILABLE SEPARATELY

\*SWR-CPL OPTION REPLACES THE STANDARD FORK POCKETS ON THE WHEEL RISERS

## \*SWR-CPL IS USED TO CONNECT TWO WHEEL RISERS (FACTORY INSTALLED).

|                            |                                                                 | DIME                                                                                                                                                                                | NSION TOLERANCE ± 1/4"                                                                                                                                                                                                                                                                                                                                                                                 |
|----------------------------|-----------------------------------------------------------------|-------------------------------------------------------------------------------------------------------------------------------------------------------------------------------------|--------------------------------------------------------------------------------------------------------------------------------------------------------------------------------------------------------------------------------------------------------------------------------------------------------------------------------------------------------------------------------------------------------|
| A<br>P<br>P<br>R<br>O<br>V | REPRESEN<br>REQUIREME<br>CON<br>COMPLIAN<br>AND LC<br>ANY MODII | NTED SATISFIES DESIG<br>INTS. I ALSO ACKNO<br>IFIRM PRODUCT AND<br>ICE WITH ALL APPLIC<br>ICAL REGULATIONS<br>FIED UNITS ARE                                                        | GN AND DIMENSION<br>DWLEDGE MY DUTY TO<br>DINSTALLATION<br>CABLE FEDERAL, STATE<br>AND STANDARDS.                                                                                                                                                                                                                                                                                                      |
| Å<br>L                     | -                                                               |                                                                                                                                                                                     | Date:                                                                                                                                                                                                                                                                                                                                                                                                  |
| VESTIL MANUFACTURING       |                                                                 |                                                                                                                                                                                     |                                                                                                                                                                                                                                                                                                                                                                                                        |
| REFER                      | ENCE: X                                                         | · · · ·                                                                                                                                                                             | (17 SALES: X<br>ALE: 1:20 FILE NAME:<br>18-007-060                                                                                                                                                                                                                                                                                                                                                     |
|                            |                                                                 | A REPRESEN<br>REQUIREME<br>CON<br>P COMPLIAN<br>AND LC<br>ANY MODII<br>O V<br>A Signed:<br>Printed Name:<br>LEAD TIME WILL S<br>DISTRIBUTOR'S NAME:<br>VESTIL MANU<br>DRAWN BY: TJM | A REPRESENTED SATISFIES DESIG<br>REQUIREMENTS. I ALSO ACKNO<br>CONFIRM PRODUCT AND<br>COMPLIANCE WITH ALL APPLIC<br>AND LOCAL REGULATIONS<br>ANY MODIFIED UNITS ARE<br>[] As drawn [<br>Signed:<br>Printed Name:<br>LEAD TIME WILL START UPON RECEIPT OF<br>DISTRIBUTOR'S NAME:<br>VESTIL MANUFACTURING<br>DRAWN BY: TJM DATE:<br>COMPLIANCE START UPON RECEIPT OF<br>DATE: 05/03/<br>REFERENCE: X SC/ |