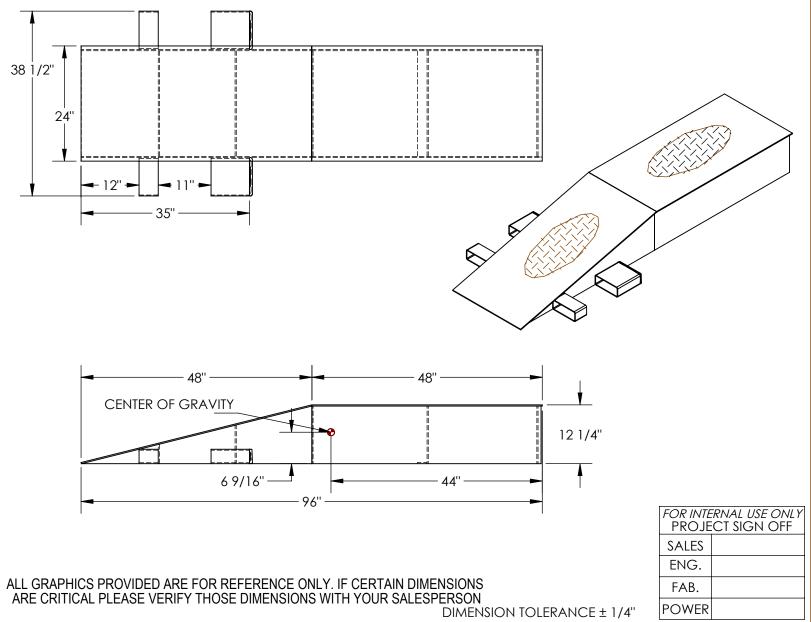

## STANDARD FEATURES

MODEL NUMBER IS: SWR-24-12-96

UNIFORM CAPACITY PER PAIR IS: 40,000 LBS

OVERALL WIDTH IS: 38 1/2" USABLE WIDTH IS: 24" OVERALL LENGTH IS: 96" LEVEL LENGTH IS: 48"

OVERALL HEIGHT IS: 12 1/4"

TREADPLATE RAMP CONSTRUCTION USABLE FORK POCKET SIZE (W x H): 7 /12" x 2 1/2"

CAST STEEL END CAPS