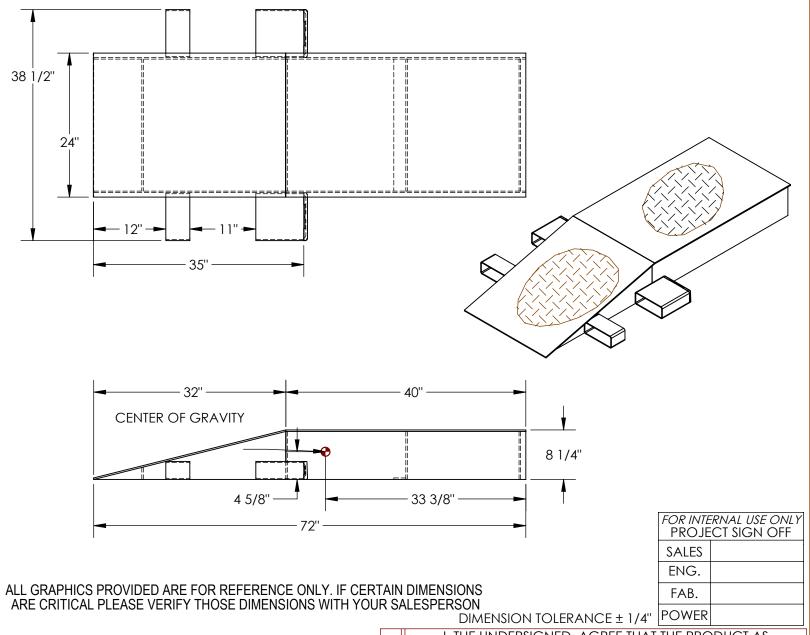

## STANDARD FEATURES

MODEL NUMBER IS: SWR-24-8-72 UNIFORM CAPACITY PER PAIR IS: 40,000 LBS OVERALL WIDTH IS: 38 1/2" USABLE WIDTH IS: 24" OVERALL LENGTH IS: 72" LEVEL LENGTH IS: 40" OVERALL HEIGHT IS: 8 1/4" TREADPLATE RAMP CONSTRUCTION USABLE FORK POCKET SIZE (W x H): 7 1/2" X 2 1/2" CAST STEEL END CAPS