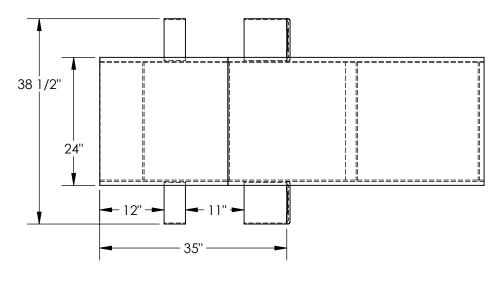

## STANDARD FEATURES

MODEL NUMBER IS: SWR-24-6-72 UNIFORM CAPACITY PER PAIR IS: 40,000 LBS OVERALL WIDTH IS: 38 1/2" USABLE WIDTH IS: 24" OVERALL LENGTH IS: 72" LEVEL LENGTH IS: 48" OVERALL HEIGHT IS: 6 1/4" TREADPLATE RAMP CONSTRUCTION USABLE FORK POCKET SIZE (W x H): 7 1/2" x 2 1/2" CAST STEEL END CAPS