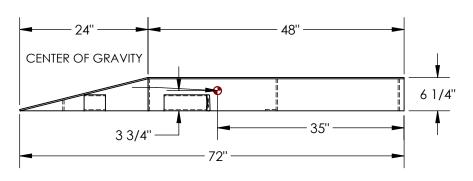

## STANDARD FEATURES

MODEL NUMBER IS: SWR-24-6-72 UNIFORM CAPACITY PER PAIR IS: 40,000 LBS OVERALL WIDTH IS: 38 1/2" USABLE WIDTH IS: 24" OVERALL LENGTH IS: 72" LEVEL LENGTH IS: 48" OVERALL HEIGHT IS: 6 1/4" TREADPLATE RAMP CONSTRUCTION USABLE FORK POCKET SIZE (W x H): 7 1/2" x 2 1/2" CAST STEEL END CAPS