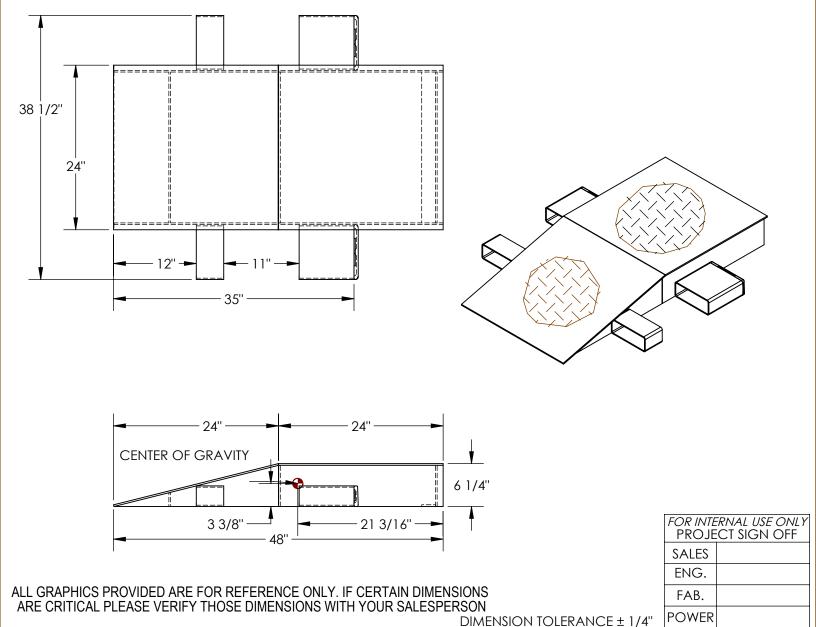

## STEEL WHEEL RISER - SWR-24-6-48

APPROX WEIGHT: 170.46 lbs. DOES NOT INCLUDE WEIGHT OF POWER OR PACKAGING!!!

\*\*\*ANY ADDITIONS, DELETIONS, OR OMISSIONS MUST BE CORRECTED ON THIS DRAWING AS THIS DRAWING WILL BE CONSIDERED ALL INCLUSIVE\*\*\*

## STANDARD FEATURES

MODEL NUMBER IS: SWR-24-6-48
UNIFORM CAPACITY PER PAIR IS: 40,000 LBS
OVERALL WIDTH IS: 38 1/2"
USABLE WIDTH IS: 24"
OVERALL LENGTH IS: 48"
LEVEL LENGTH IS: 24"
OVERALL HEIGHT IS: 6 1/4"
TREADPLATE RAMP CONSTRUCTION
USABLE FORK POCKET SIZE (W x H): 7 1/2" x 2 1/2"
CAST STEEL END CAPS