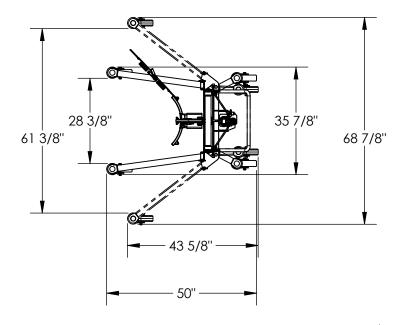

## STANDARD FEATURES

MODEL NUMBER IS DCR-880-H-HP CAPACITY IS 880 LBS. MIN. OVERALL HEIGHT IS 72 1/4" MAX. OVERALL HEIGHT IS 82" MIN. OVERALL LENGTH IS: 43 5/8" MAX. OVERALL LENGTH IS 50" MIN. OVERALL WIDTH IS 35 7/8" MAX OVERALL WIDTH IS 68 7/8" MIN. INSIDE WIDTH 28 3/8" MAX INSIDE WIDTH IS 61 3/8" LOWERED JAW HEIGHT IS 31" RAISED JAW HEIGHT IS 77 1/2" FOOT PUMP OPERATION CASTERS: 8 x 2 SWIVEL INCLUDES SAFETY STRAP TOUGH BAKED IN POWDER COATED YELLOW FINISH