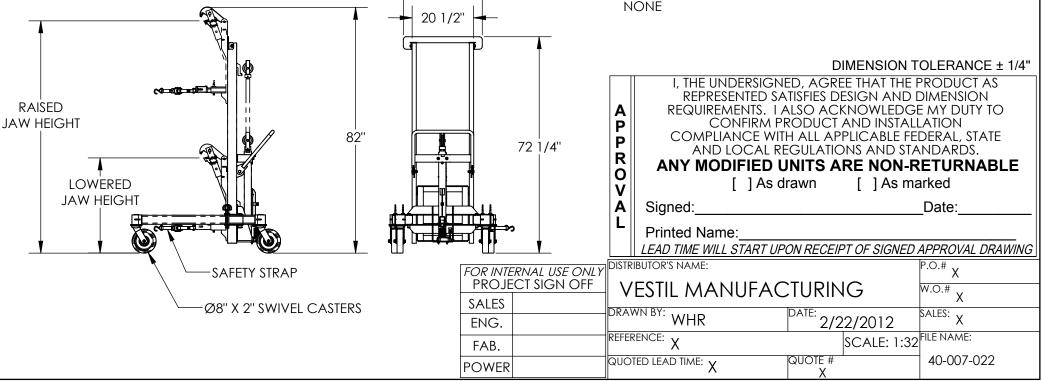

## STANDARD FEATURES

MODEL NUMBER IS DCR-880-H-HP CAPACITY IS 880 LBS. MIN. OVERALL HEIGHT IS 72 1/4" MAX. OVERALL HEIGHT IS 82" MIN. OVERALL LENGTH IS: 43 5/8" MAX. OVERALL LENGTH IS 50" MIN. OVERALL WIDTH IS 35 7/8" MAX OVERALL WIDTH IS 68 7/8" MIN. INSIDE WIDTH 28 3/8" MAX INSIDE WIDTH IS 61 3/8" LOWERED JAW HEIGHT IS 31" RAISED JAW HEIGHT IS 77 1/2" FOOT PUMP OPERATION CASTERS: 8 x 2 SWIVEL INCLUDES SAFETY STRAP TOUGH BAKED IN POWDER COATED YELLOW FINISH