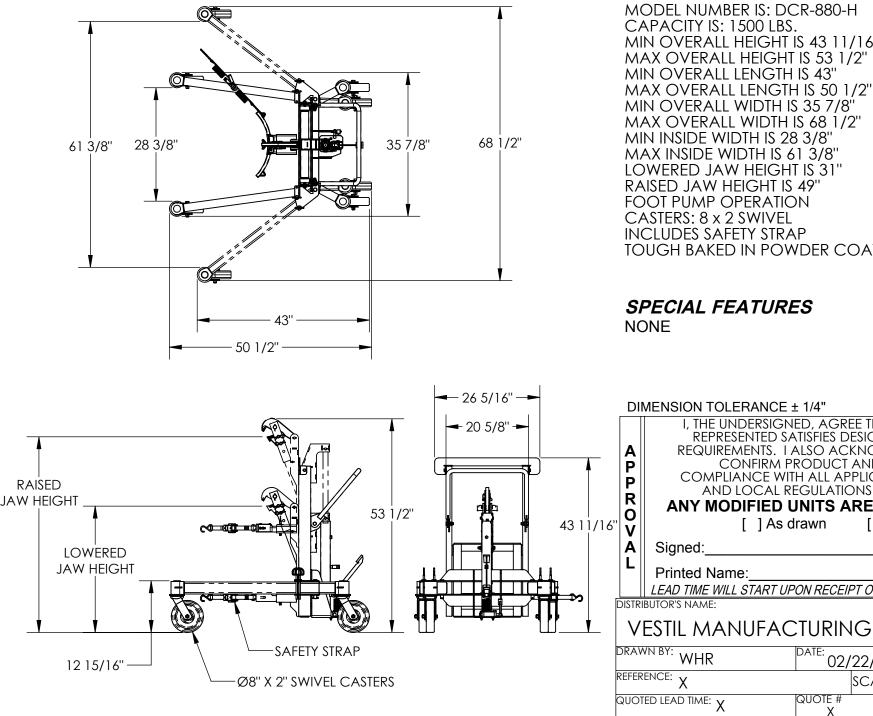

## **ECONOMICAL DRUM TRANSPORTER - DCR-880-H**

APPROX WEIGHT: 270.47 lbs.

DOES NOT INCLUDE WEIGHT OF POWER OR PACKAGING!!!

\*\*\* ANY ADDITIONS, DELETIONS, OR OMISSIONS MUST BE CORRECTED ON THIS DRAWING AS THIS DRAWING WILL BE CONSIDERED ALL INCLUSIVE \*\*\* ALL GRAPHICS PROVIDED ARE FOR REFERENCE ONLY. IF CERTAIN DIMENSIONS ARE CRITICAL PLEASE VERIFY THOSE DIMENSIONS WITH YOUR SALESPERSON

## STANDARD FEATURES

MIN OVERALL HEIGHT IS 43 11/16" MAX OVERALL LENGTH IS 50 1/2" TOUGH BAKED IN POWDER COATED YELLOW FINISH

> FOR INTERNAL USE ONLY PROJECT SIGN OFF **SALES** ENG. FAB. **POWER**

I. THE UNDERSIGNED, AGREE THAT THE PRODUCT AS REPRESENTED SATISFIES DESIGN AND DIMENSION REQUIREMENTS. I ALSO ACKNOWLEDGE MY DUTY TO CONFIRM PRODUCT AND INSTALLATION
COMPLIANCE WITH ALL APPLICABLE FEDERAL, STATE AND LOCAL REGULATIONS AND STANDARDS.

## ANY MODIFIED UNITS ARE NON-RETURNABLE

[ ] As marked Date:

LEAD TIME WILL START UPON RECEIPT OF SIGNED APPROVAL DRAWING

W.O.# X

DATE: 02/22/12 SALES: X

SCALE: 1:24 FILE NAME:

40-007-021