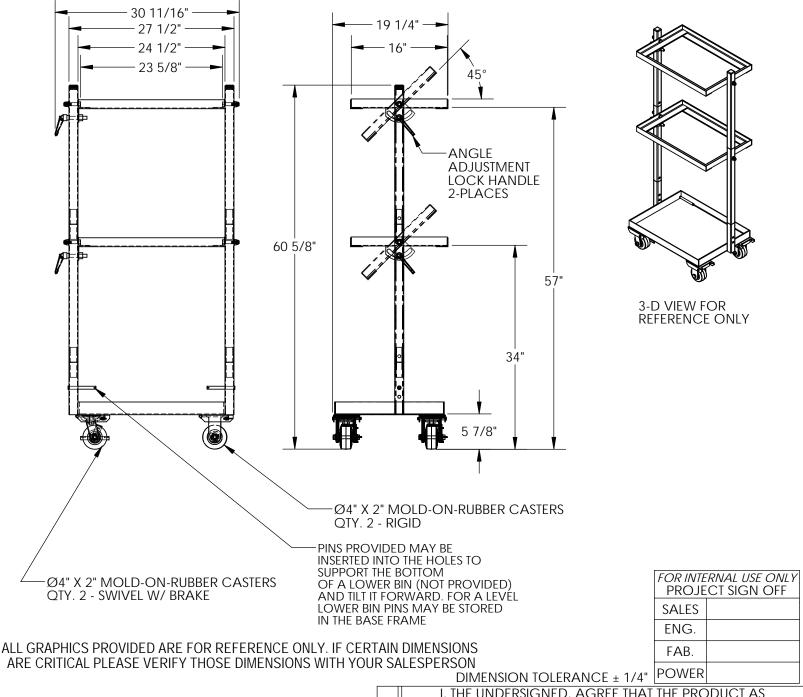

## **MULTI-TIER STOCK CARTS - TSCT-3**

APPROX WEIGHT: 89.55 lbs. DOES NOT INCLUDE WEIGHT OF POWER OR PACKAGING!!!

\*\*\*ANY ADDITIONS, DELETIONS, OR OMISSIONS MUST BE CORRECTED ON THIS DRAWING AS THIS DRAWING WILL BE CONSIDERED ALL INCLUSIVE\* $^{\prime}$ 

## STANDARD FEATURES

MODEL NUMBER IS TSCT-3 OVERALL HEIGHT:60 5/8" OVERALL WIDTH: 30 11/16" OVERALL DEPTH: 19 1/4"

UPRIGHT TO UPRIGHT WIDTH: 24 1/2" USABLE SHELF SIZE: 16" x 23 5/8"

USABLE SHELF SIZE: 16" x 23 5/8"
UNIFORM STATIC CAPACITY: 300 LBS

SHELF TILT: 45°

INCLUDES (2) 4" x 2" RIGID CASTERS & (2) 4" x 2" SWIVEL W/BRAKE CASTERS