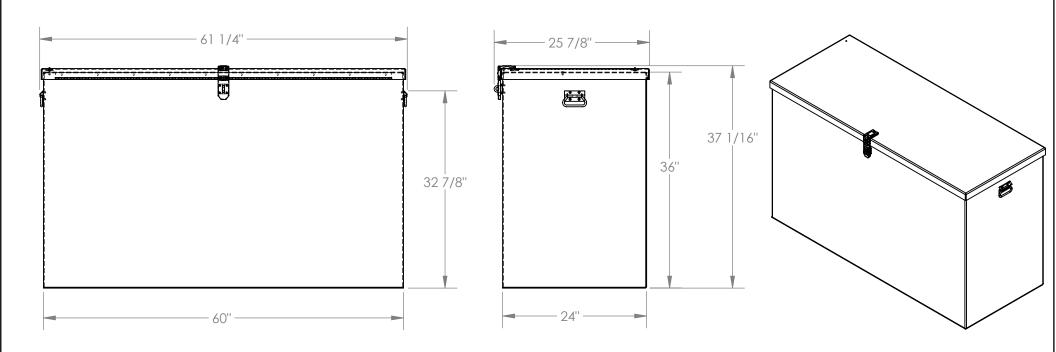

## STANDARD FEATURES

MODEL NUMBER IS APTS-3660 OVERALL WIDTH IS 61 1/4" USABLE WIDTH IS 60" OVERALL DEPTH IS 25 7/8" USABLE DEPTH IS 24" OVERALL HEIGHT IS 37 1/16" USABLE HEIGHT IS 36" MAX CAPACITY IS 2500 LBS.