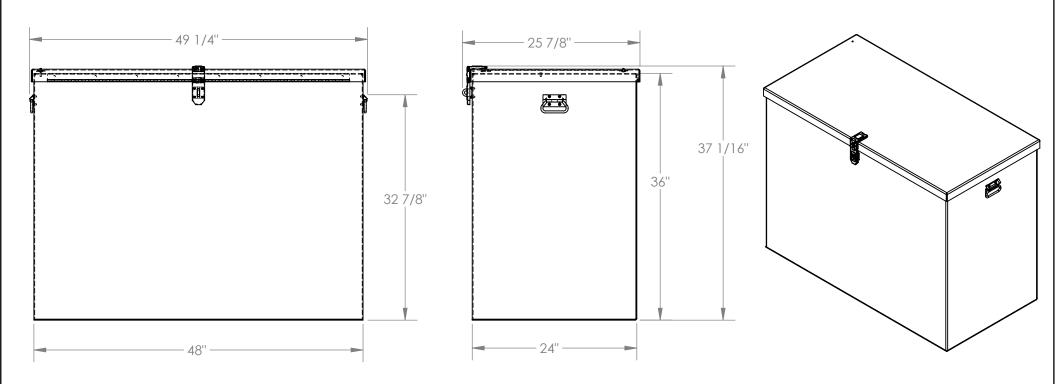

## STANDARD FEATURES

MODEL NUMBER IS APTS-3648 OVERALL WIDTH IS 49 1/4" USABLE WIDTH IS 48" OVERALL DEPTH IS 25 7/8" USABLE DEPTH IS 24" OVERALL HEIGHT IS 37 1/16" USABLE HEIGHT IS 36" MAX CAPACITY IS 2500 LBS.