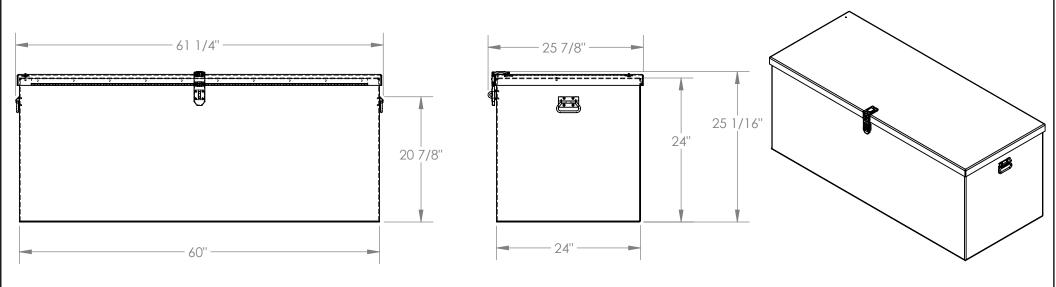

## **ALUMINUM TREAD PLATE PORTABLE TOOL BOX - APTS-2460**

APPROX WEIGHT: 93.52 lbs.

\*\*\* ANY ADDITIONS, DELETIONS, OR OMISSIONS MUST BE CORRECTED ON THIS DRAWING AS THIS DRAWING WILL BE CONSIDERED ALL INCLUSIVE \*\*\* ALL GRAPHICS PROVIDED ARE FOR REFERENCE ONLY. IF CERTAIN DIMENSIONS ARE CRITICAL PLEASE VERIFY THOSE DIMENSIONS WITH YOUR SALESPERSON.

## STANDARD FEATURES

**MODEL NUMBER IS APTS-2460** OVERALL WIDTH IS 61 1/4" **USABLE WIDTH IS 60" OVERALL DEPTH IS 25 7/8" USABLE DEPTH IS 24" OVERALL HEIGHT IS 25 1/16" USABLE HEIGHT IS 24"** MAX CAPACITY IS 2500 LBS.