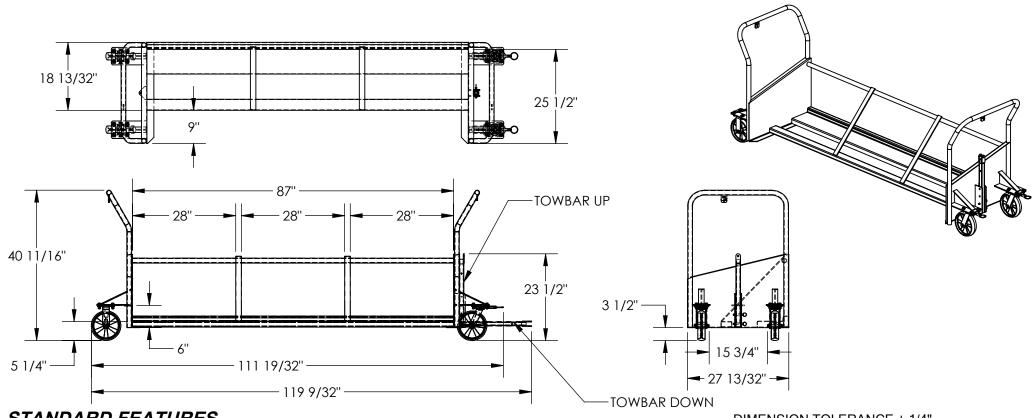

## TRASH CAN CART - TH-CART-95

APPROX WEIGHT: 248.13 lbs. DOES NOT INCLUDE WEIGHT OF POWER OR PACKAGING!!!

\*\*\* ANY ADDITIONS, DELETIONS, OR OMISSIONS MUST BE CORRECTED ON THIS DRAWING AS THIS DRAWING WILL BE CONSIDERED ALL INCLUSIVE \*\*\* ALL GRAPHICS PROVIDED ARE FOR REFERENCE ONLY. IF CERTAIN DIMENSIONS ARE CRITICAL PLEASE VERIFY THOSE DIMENSIONS WITH YOUR SALESPERSON

## STANDARD FEATURES

MODEL NUMBER IS: TH-CART-95 OVERALL WIDTH IS: 27 13/32" **USABLE WIDTH IS: 18 13/32"** OVERALL LENGTH IS: 119 9/32" USABLE LENGTH IS: 28"

OVERALL HEIGHT IS: 40 11/16"

MAX CAPACITY IS: UP TO (3) 95 GALLON TRASH CANS TOW BAR CAN BE ADJUSTED VERTICALLY IN 2 1/2" INCREMENTS

TOW BAR HAS A FULLY EXTENDED LENGTH OF 30 7/8" TOW BAR HAS A FULLY RETRACTED LENGTH OF 19 5/8"

RECEPTACLE RESTRAINT CHAIN NOT SHOWN: Ø3/16" x 112" LONG

PUSH HANDLES ON EACH END

(2) RIGID AND (2) SWIVEL CASTERS
MULTIPLE UNITS MAY BE CONNECTED END-TO-END FOR TOWING
WELDED STEEL CONSTRUCTION WITH POWDERCOAT BLACK FINISH