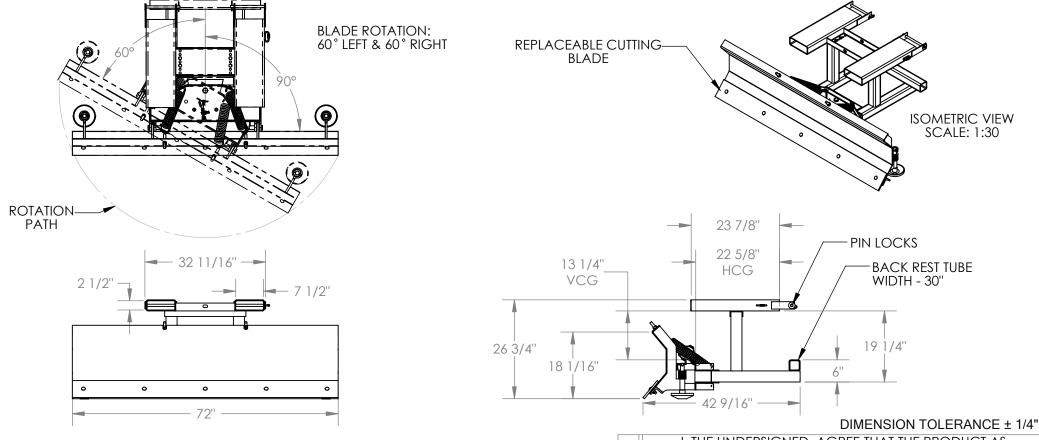

## FORK TRUCK SNOW PLOW - SPB-N-72

APPROX WEIGHT: 533.60 lbs.

DOES NOT INCLUDE WEIGHT OF POWER OR PACKAGING!!

\*\*\* ANY ADDITIONS, DELETIONS, OR OMISSIONS MUST BE CORRECTED ON THIS DRAWING AS THIS DRAWING WILL BE CONSIDERED ALL INCLUSIVE \*\*\*
ALL GRAPHICS PROVIDED ARE FOR REFERENCE ONLY. IF CERTAIN DIMENSIONS ARE CRITICAL PLEASE VERIFY THOSE DIMENSIONS WITH YOUR SALESPERSON

## STANDARD FEATURES

MODEL NUMBER IS SPB-N-72 OVERALL WIDTH:72" OVERALL LENGTH: 42 9/16" OVERALL HEIGHT:26 3/4"

FORK POCKETS: 2 1/2" X 7 1/2" SNOW BLADE WIDTH: 72"

TOTAL BLADE ROTATION: 60° EACH SIDE

NEVER EXCEED LOAD CENTER RATING PER FORK TRUCK MANUFACTURER'S GUIDLINES.
DO NOT USE THIS FORK TRUCK ATTACHMENT IF LOAD WILL EXCEED FORK TRUCK MANUFACTURER'S LOAD CENTER RATING.