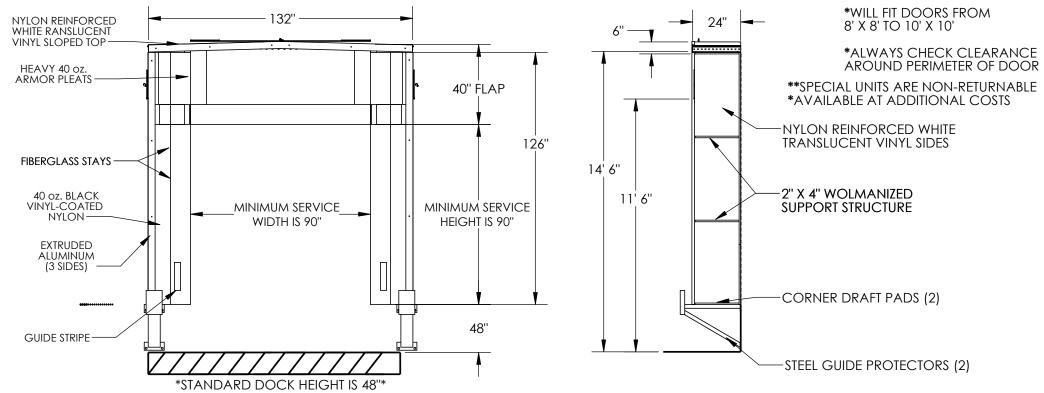

## DOCK SHELTER - D-750-24

APPROX WEIGHT: 309.47 lbs.

DOES NOT INCLUDE WEIGHT OF POWER OR PACKAGING!!!

\*\*\* ANY ADDITIONS, DELETIONS, OR OMISSIONS MUST BE CORRECTED ON THIS DRAWING AS THIS DRAWING WILL BE CONSIDERED ALL INCLUSIVE \*\*\*
ALL GRAPHICS PROVIDED ARE FOR REFERENCE ONLY. IF CERTAIN DIMENSIONS ARE CRITICAL PLEASE VERIFY THOSE DIMENSIONS WITH YOUR SALESPERSON

#### STANDARD FEATURES

MODEL NUMBER IS D-750-24
DOCK SHELTER PROJECTION 24 INCHES
DOOR OPENING IS (<=10)\_\_\_\_\_ FEET WIDE x (<=10)\_\_\_\_\_ FEET HIGH
FLAPS ARE MADE OF 40 oz. BLACK VINYL-COATED NYLON WITH 40 oz. PLEATS
2 x 4 WOLMANIZED LUMBER SUPPORTING STRUCTURE
EXTRUDED ALUMINUM PROTECTIVE EDGE AROUND ENTIRE PERIMETER OF SHELTER
2 BOTTOM CORNER FILLERS AND/STEEL PROTECTORS ARE INCLUDED
WARNING! MUST HAVE 6" CLEARANCE ON LEFT AND RIGHT SIDES OF 10' DOOR
MUST HAVE 8" CLEARANCE ON TOP OF 10' DOOR

### SPECIAL FEATURES

NONE

\*ALL DOCK SHELTERS MUST BE MOUNTED AT DOCK HEIGHT
\*ALL DOCK SHELTER ARE SPECIAL AND NON-RETURNABLE

|          |               |          | LEAD TIM             |  |
|----------|---------------|----------|----------------------|--|
| FOR INTE | RNAL USE ONLY | DISTR    | ibutor's na          |  |
|          | CT SIGN OFF   | VESTIL I |                      |  |
| SALES    |               | '        |                      |  |
| ENG.     |               |          | <sup>WN BY:</sup> BC |  |
| FAB.     |               |          | RENCE: X             |  |
| POWER    |               | QUO      | TED LEAD TI          |  |