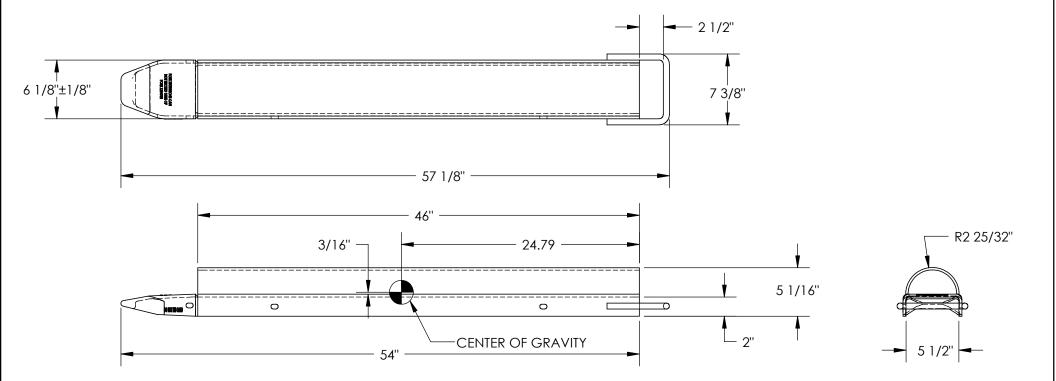

## **FORK EXTENSIONS - FE-5-54-R**

APPROX WEIGHT: 75.42 lbs.

\*\*\* ANY ADDITIONS. DELETIONS. OR OMISSIONS MUST BE CORRECTED ON THIS DRAWING AS THIS DRAWING WILL BE CONSIDERED ALL INCLUSIVE \*\*\* ALL GRAPHICS PROVIDED ARE FOR REFERENCE ONLY. IF CERTAIN DIMENSIONS ARE CRITICAL PLEASE VERIFY THOSE DIMENSIONS WITH YOUR SALESPERSON

## STANDARD FEATURES

MODEL NUMBER IS FE-5-54-R

FORK EXTENSION WIDTH: 6 1/8"±1/8"

OVERALL WIDTH W/ LOOP: 7 3/8"

USABLE WIDTH: 5 1/2" OVERALL LENGTH: 57 1/8"

USABLE LENGTH: 46" / 54"

FITS 4" WIDE x 2" MAX. THICKNESS FORK

SOLID STEEL CONSTRUCTION

TOUGH BAKED IN POWDER COATED YELLOW FINISH

APPROX. WEIGHT / LOST LOAD = 75.42 LBS. EACH MINIMUM EFFECTIVE THICKNESS = LESS THAN 1" CAPACITY = 4,000 # PER PAIR, EVENLY DISTRIBUTED FORK EXTENSIONS DO NOT CHANGE THE LOAD CENTER OF EXISTING FORK TRUCK. NEVER EXCEED LOAD CENTER RATING PER FORK TRUCK MANUFACTURER'S GUIDELINES. DO NOT USE THESE FORK EXTENSIONS IF LOAD WILL EXCEED FORK TRUCK MANUFACTURER'S LOAD CENTER RATING. FORK EXTENSIONS MUST NOT EXCEED 150% ORIGINAL FORK LENGTH.