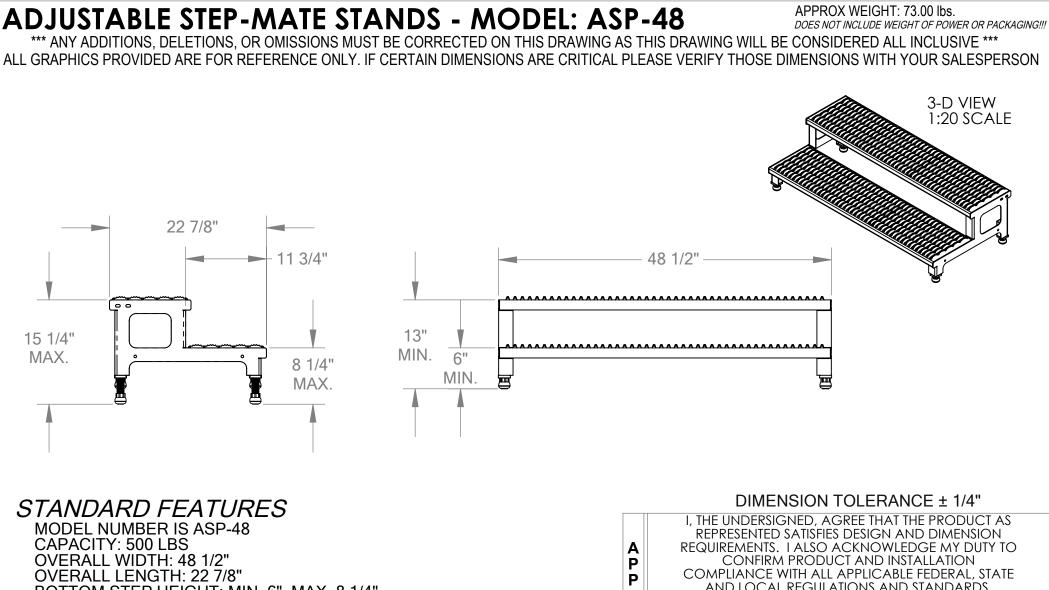

BOTTOM STEP HEIGHT: MIN. 6", MAX. 8 1/4" TOP STEP HEIGHT: MIN. 13", MAX. 15 1/4"

STEPS:

-SERRATED STEEL 11 3/4" DEEP LEGS:

-ADJUSTABLE -ANTI-SLIP TIPS **TOUGH BAKED IN POWDER** COATED YELLOW FINISH

SPECIAL FEATURES NONE