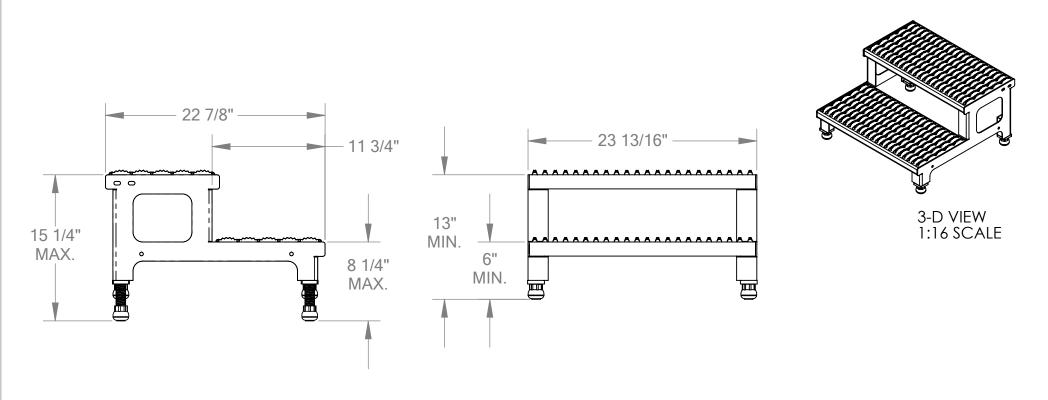

## STANDARD FEATURES

MODEL NUMBER IS ASP-24

CAPACITY: 500 LBS

OVERALL WIDTH: 23 13/16"

OVERALL LENGTH: 22 7/8"

BOTTOM STEP HEIGHT: MIN. 6", MAX. 8 1/4" TOP STEP HEIGHT: MIN. 13", MAX. 15 1/4"

STEPS:

-SERRATED STEEL 11 3/4" DEEP

LEGS:

-ADJUSTABLE

-ANTI-SLIP TIPS

TOUGH BAKED IN POWDER COATED YELLOW FINISH