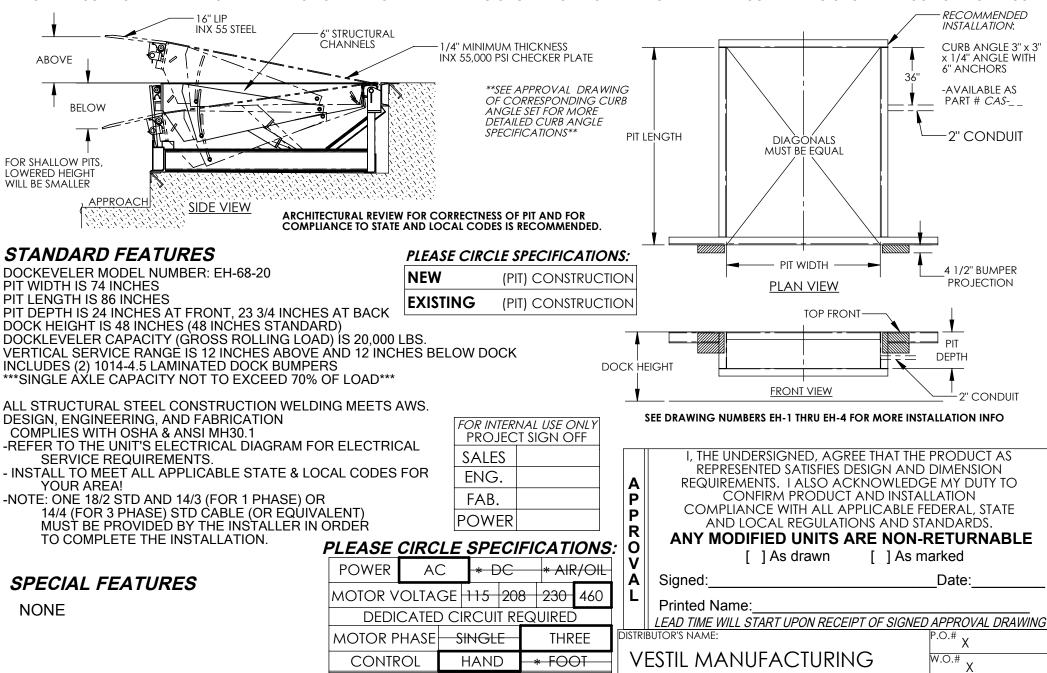

## ELECTRIC HYDRAULIC DOCKLEVELER - EH-68-20

APPROX WEIGHT: 1907 lbs.

DOES NOT INCLUDE WEIGHT OF POWER OR PACKAGING!!!

SALES: X

FILE NAME:

06-007-022

05/18/11

QUOTE #