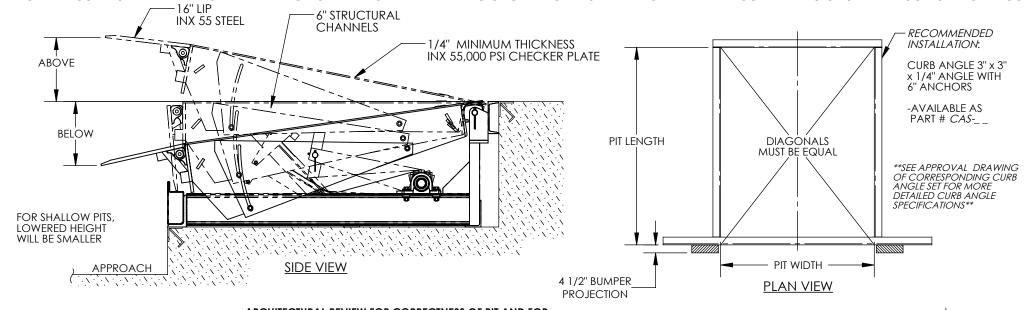

ARCHITECTURAL REVIEW FOR CORRECTNESS OF PIT AND FOR COMPLIANCE TO STATE AND LOCAL CODES IS RECOMMENDED.

## STANDARD FEATURES

DOCKEVELER MODEL NUMBER: RR-68-20

PIT WIDTH IS: 74 INCHES PIT LENGTH IS: 86 INCHES

PIT DEPTH IS 24 INCHES AT FRONT, 23 3/4 INCHES AT BACK

DOCK HEIGHT IS 48 INCHES (48 INCHES STANDARD)

DOCKLEVELER CAPACITY (GROSS ROLLING LOAD) IS 20,000 LBS.

VERTICAL SERVICE RANGÈ IS 12 INCHES ABOVE AND 12 INCHES BELOW DOCK

INCLUDES (2) 1014-4.5 LAMINATED DOCK BUMPERS

\*\*\*SINGLE AXLE CAPACITY NOT TO EXCEED 70% OF LOAD\*\*\*