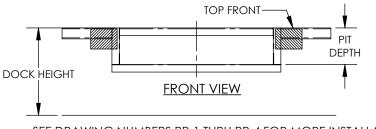

## STANDARD FEATURES

DOCKEVELER MODEL NUMBER: RR-68-20

PIT WIDTH IS: 74 INCHES PIT LENGTH IS: 86 INCHES

PIT DEPTH IS 24 INCHES AT FRONT, 23 3/4 INCHES AT BACK

DOCK HEIGHT IS 48 INCHES (48 INCHES STANDARD)