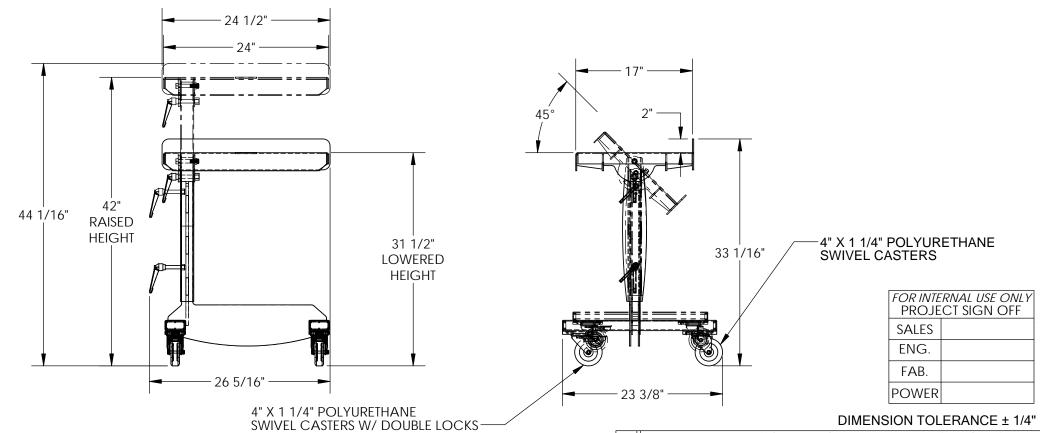

## STANDARD FEATURES

MODEL NUMBER IS WPT-1624 OVERALL WIDTH IS 26 5/16" **OVERALL LENGTH IS 23 3/8"** OVERALL HEIGHT IS 44 1/16" MAX CAPACITY OF UNIFORM EVENLY DISTRIBUTED LOAD IS 200 LBS LOWERED HEIGHT OF LEVEL POSITIONED PLATFORM IS 31 1/2" MAX RAISED HEIGHT OF LEVEL POSITIONED PLATFORM IS 42" PLATFORM SIZE IS 17" W X 24" L LIP HEIGHT IS 2" PLATFORM TILT IS 0° TO 45° PLATFORM HEIGHT AND TILT ARE MANUALLY ADJUSTED (2) 4" X 1 1/4" POLYURETHANE SWIVEL CASTERS (2) 4" X 1 1/4" POLYURETHANE SWIVEL CASTERS W/ DOUBLE LOCKS