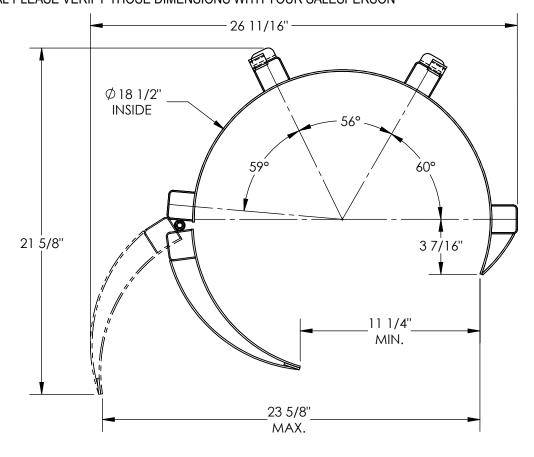

### STANDARD FEATURES

MODEL NUMBER IS FDC-30 OVERALL WIDTH IS 26 11/16" **USABLE WIDTH IS 18 1/2"** OVERALL LENGTH IS 21 5/8" AT MAX. OPEN OVERALL HEIGHT IS 10 9/16" MIN. OPENING 11 1/4" MAX. OPENING 23 5/8"