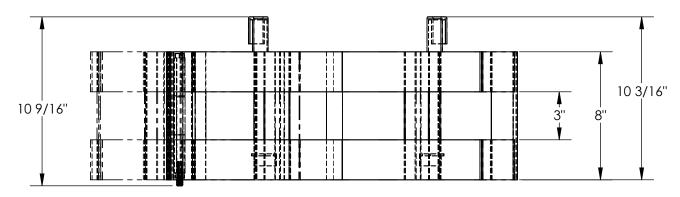

### STANDARD FEATURES

MODEL NUMBER IS FDC-30 OVERALL WIDTH IS 26 11/16" **USABLE WIDTH IS 18 1/2"** OVERALL LENGTH IS 21 5/8" AT MAX. OPEN OVERALL HEIGHT IS 10 9/16" MIN. OPENING 11 1/4" MAX. OPENING 23 5/8"